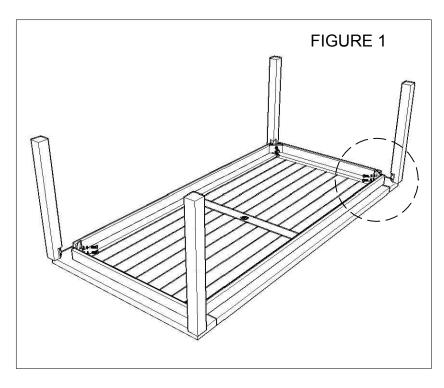

#### **STEP 1:**

PLACE THE TOP IN UPSIDE DOWN POSITION ON A PADDED FLOOR. ALIGN THE LEGS AT THE CORNERS OF THE APRON AS SHOWN IN FIGURE 1. SECURE THE LEGS USING BOLTS, PLAIN WASHERS AND LOCK WASHERS. AS SHOWN IN FIGURE 2. HAND TIGHT ONLY.