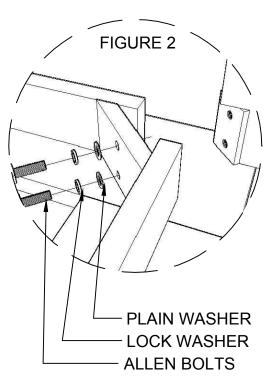

### **HARDWARE / TOOLS INCLUDED:**

- 1. EIGHT (8) ALLEN BOLTS
- 2. EIGHT (8) PLAIN WASHERS
- 3. EIGHT (8) LOCK WASHERS
- 4. ONE (1) ALLEN WRENCH

#### **STEP 1:**

PLACE THE TOP IN UPSIDE DOWN POSITION ON A PADDED FLOOR. ALIGN THE LEGS AT THE CORNERS OF THE APRON AS SHOWN IN FIGURE 1. SECURE THE LEGS USING BOLTS, PLAIN WASHERS AND LOCK WASHERS. AS SHOWN IN FIGURE 2. HAND TIGHT ONLY.