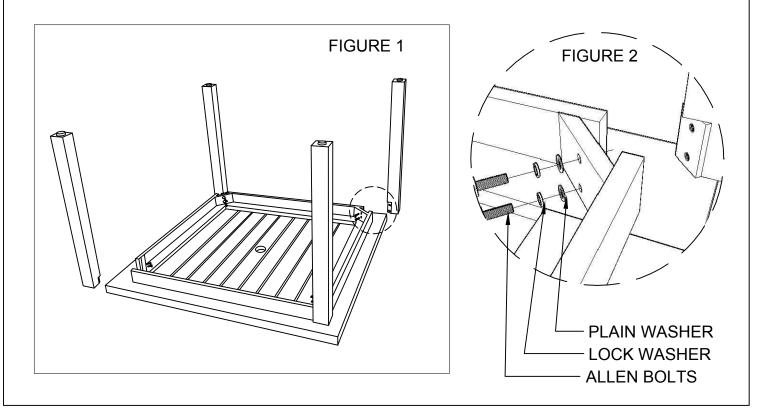

### **STEP 1:**

PLACE THE TOP IN UPSIDE DOWN POSITION ON A PADDED FLOOR. ALIGN THE LEGS AT THE CORNERS OF THE APRON AS SHOWN IN FIGURE 1. SECURE THE LEGS USING BOLTS, PLAIN WASHERS AND LOCK WASHERS. AS SHOWN IN FIGURE 2. HAND TIGHT ONLY.