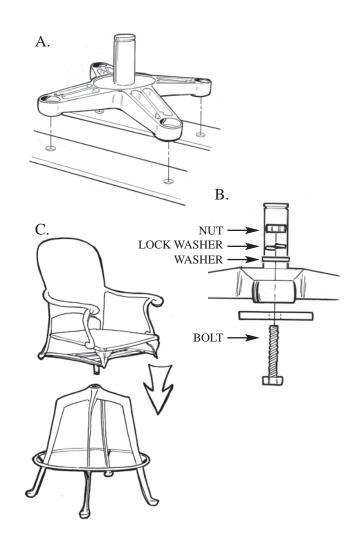

#### **STEP 2:**

POSITION THE SWIVEL MECHANISM OVER THE FOUR HOLES (A) IN THE CHAIR BRACING UNDER THE SEAT, AS ILLUSTRATED.

## **STEP 3:**

PLACE THE FOUR MACHINE SCREWS THROUGH THE HOLES IN THE BRACING AND THEN THROUGH THE HOLES IN THE MECHANISM, AS ILLUSTRATED. SECURE BY PLACING ONE WASHER, THEN ONE LOCK WASHER AND THEN ONE NUT OVER EACH BOLT (B). TIGHTEN.

# **STEP 5:**

POSITION THE CHAIR OVER THE BASE, AS ILLUSTRATED (C), AND PLACE THE SHAFT OF THE SWIVEL INTO THE NYLON BUSHING IN THE BASE. THE MECHANISM SHOULD LOCK INTO PLACE.