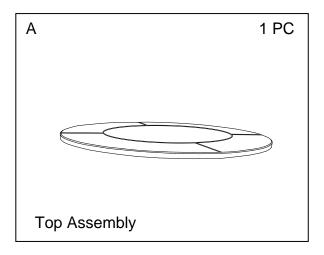

# KENDLETON DINING TABLE ASSEMBLY INSTRUCTION

## **HARDWARE INCLUDE:**

- 1. Allen Bolt
- 2. Lock Washer
- 3. Flat Washer
- 4. Allen key

#### **PARTS INCLUDE:**

- A. 1 Top Assembly
- B. 1 Leg Assembly



## **PARTS:**





Date 01-08-2018 Page 1 of 2



# KENDLETON DINING TABLE ASSEMBLY INSTRUCTION



Reverse the assembled pedestal, to attach the PEDESTAL into the pre-drilled holes of the TOP ASSEMBLY, insert the Bolts and tighten with the Allen Key enclosed.



If the floor is uneven adjust the levelers located at the underside of the Leg, to do this lift Up the side that need to be elevated to provide access to the levelers, turn the leveler until adequate contact with the floor.