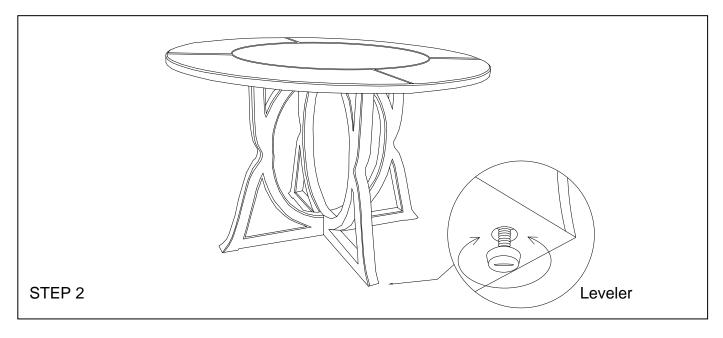

If the floor is uneven adjust the levelers located at the underside of the Leg, to do this lift Up the side that need to be elevated to provide access to the levelers, turn the leveler until adequate contact with the floor.