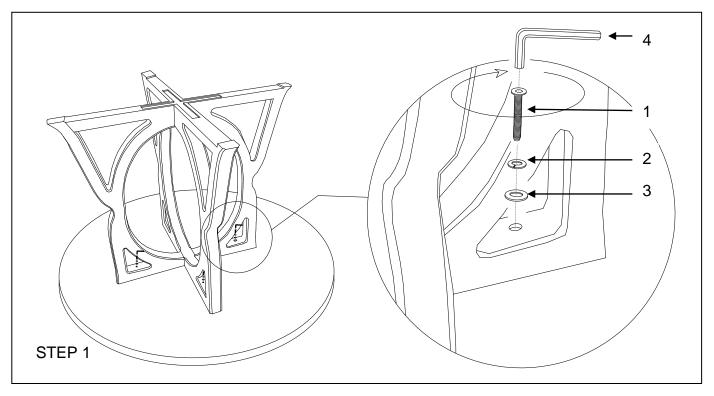

## **HARDWARE INCLUDE:**

- 1. Allen Bolt
- 2. Lock Washer
- 3. Flat Washer
- 4. Allen key

# KENDLETON DINING TABLE ASSEMBLY INSTRUCTION

Reverse the assembled pedestal, to attach the PEDESTAL into the pre-drilled holes of the TOP ASSEMBLY, insert the Bolts and tighten with the Allen Key enclosed.