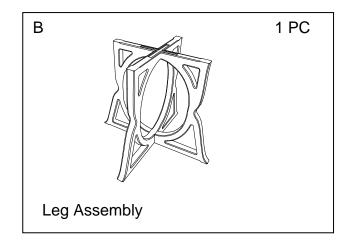

# KENDLETON DINING TABLE ASSEMBLY INSTRUCTION

## **HARDWARE INCLUDE:**

- 1. Allen Bolt
- 2. Lock Washer
- 3. Flat Washer
- 4. Allen key

#### **PARTS INCLUDE:**

- A. 1 Top Assembly
- B. 1 Leg Assembly



## **PARTS:**





Date 01-08-2018 Page 1 of 2



# KENDLETON DINING TABLE ASSEMBLY INSTRUCTION



Reverse the assembled pedestal, to attach the PEDESTAL into the pre-drilled holes of the TOP ASSEMBLY, insert the Bolts and tighten with the Allen Key enclosed.



If the floor is uneven adjust the levelers located at the underside of the Leg, to do this lift Up the side that need to be elevated to provide access to the levelers, turn the leveler until adequate contact with the floor.