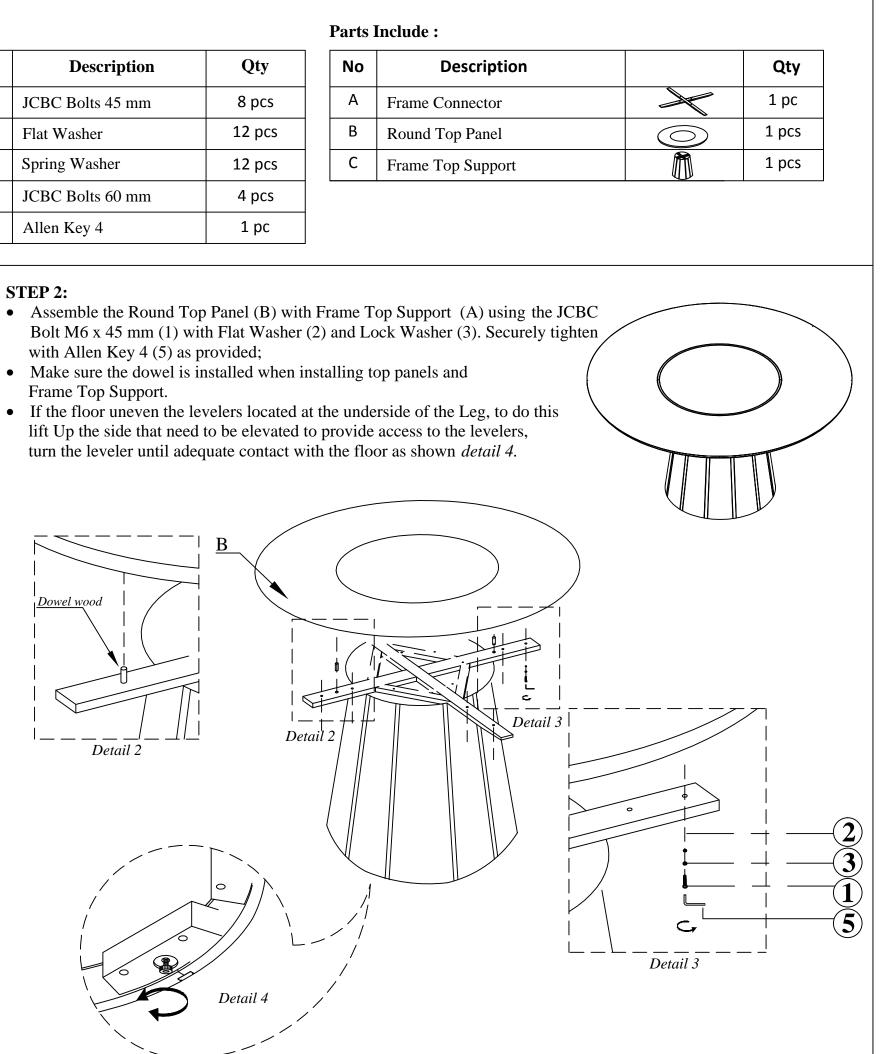

### Hardware Include :

| No | Part | Description      | Qty    |
|----|------|------------------|--------|
| 1  |      | JCBC Bolts 45 mm | 8 pcs  |
| 2  | 0    | Flat Washer      | 12 pcs |
| 3  | Ô    | Spring Washer    | 12 pcs |
| 4  |      | JCBC Bolts 60 mm | 4 pcs  |
| 5  |      | Allen Key 4      | 1 pc   |

| ю | Descripti        |
|---|------------------|
| A | Frame Connector  |
| В | Round Top Panel  |
| С | Frame Top Suppor |

## **STEP 2:**

Α

- with Allen Key 4 (5) as provided;
- Frame Top Support.