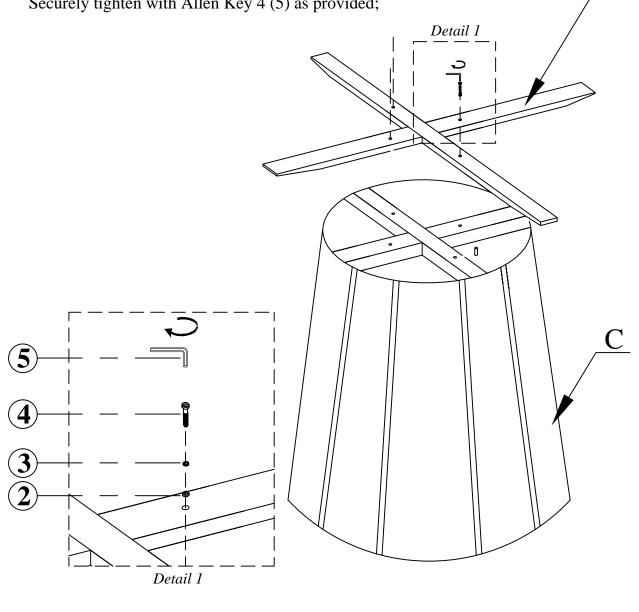

## **STEP 1:**

• Assemble the Frame Connector (A) with Frame Top Support (C) using the JCBC Bolt M6 x 60 mm (4) with Flat Washer (2) and Lock Washer (3) Securely tighten with Allen Key 4 (5) as provided;

### Hardware Include :

| No | Part | Description      | Qty    |
|----|------|------------------|--------|
| 1  |      | JCBC Bolts 45 mm | 8 pcs  |
| 2  | 0    | Flat Washer      | 12 pcs |
| 3  | Ô    | Spring Washer    | 12 pcs |
| 4  |      | JCBC Bolts 60 mm | 4 pcs  |
| 5  |      | Allen Key 4      | 1 pc   |

| ю | Descripti        |
|---|------------------|
| A | Frame Connector  |
| В | Round Top Panel  |
| С | Frame Top Suppor |