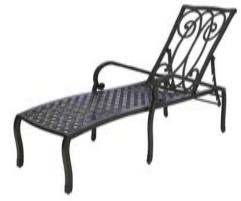

# SOMERSET CHAISE LOUNGE

#### PARTS INCLUDED:

A. ONE (1) SEAT B. ONE (1) BACK

#### **TOOLS REQUIRED:**

1. ONE (1) PHILLIPS SCREWDRIVER

### **ITEMS INCLUDED IN THE HARDWARE KIT:**

C. TWO (2) LONG BOLTS

## STEP 1:

Place the four headless bolts

# STEP 2

With another person, raise the seat and insert four long bolts through the holes in the side arms



## STEP 3

One person should position the back (D) between the side arms, lining up the holes in the back of the side arms with the

## STEP 4

First, place the plastic axle sleeves (Q) onto the axle. Then insert the axle (F) through the holes in the back legs of the seat.