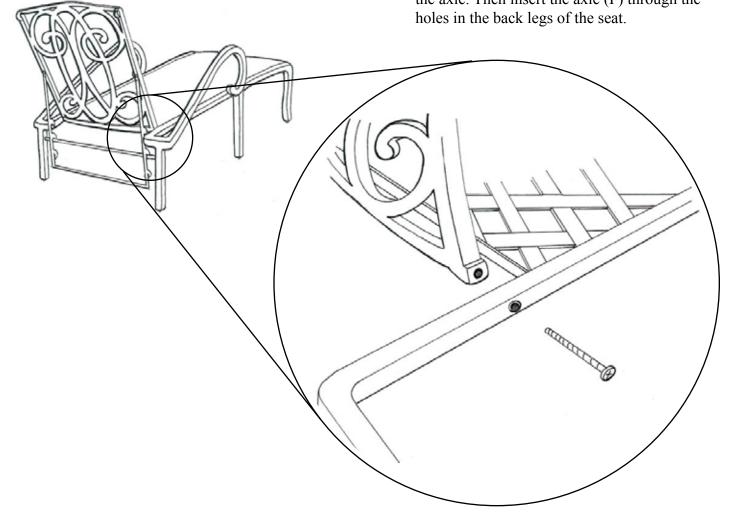

## STEP 4

First, place the plastic axle sleeves (Q) onto the axle. Then insert the axle (F) through the holes in the back legs of the seat.