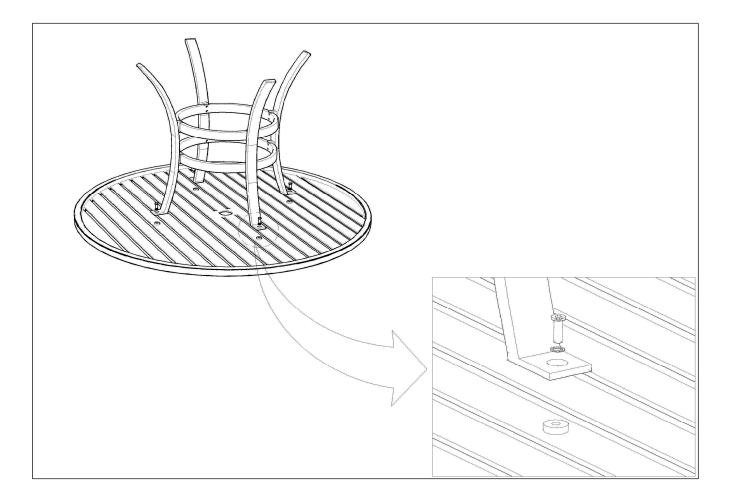

## **ASSEMBLY INSTRUCTIONS**

- 1. Invert the table top and place it on a padded or non-abrasive surface.
- 2. Turn the table base upside down and place the base on top of the table top bottom, as illustrated.
- 3. Align the holes of the base tabs and the top, insert the bolts with flat washers and make sure to only hand tight the bolts.
- 4. After inserting and hand tightening all bolts, tighten it to its maximum using the allen wrench provided.
- 5. Turn the assembled top and base and it's ready to use.