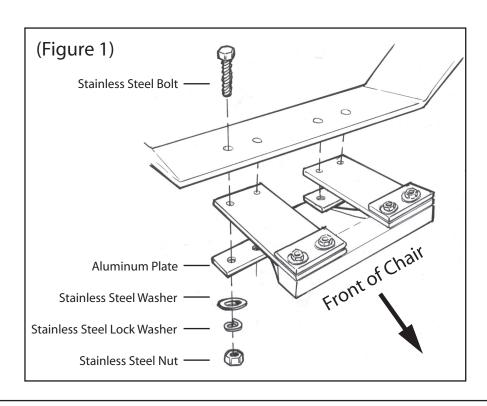

## Hardware Included:

- 1) Four (4) stainless steel bolts
- 2) Four (4)) stainless steel washers
- 3) Four (4)) stainless steel lock washers
- 4) Four (4)) stainless steel nuts
- 5) Two (2) aluminum plates

### Step 1.

Attach chair base with assembled rocker mechanism to seat as illustrated in (Figure 1).