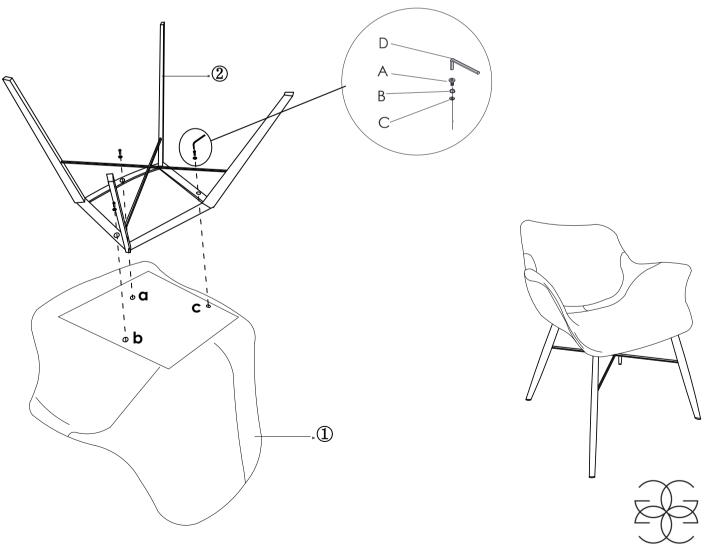

## TOOLS INCLUDE:

| NO. | Hardware List    |     | QTY |
|-----|------------------|-----|-----|
| Α   | Bolt M6X25       | . • | 3   |
| В   | Lock washer φ6MM | 0   | 3   |
| С   | Flat washer φ6mm | . @ | 3   |
| D   | Hex Wrench 4mm   |     | 1   |

## PARTS INCLUDE:

- ① ---seat x 1pc
- ② ---base x 1pc

## WE RECOMMEND TWO ADULTS FOR EASE OF ASSEMBLY.

Prior to assembly, unwrap all the parts and components on a carpeted or non-abrasive surface.

- Step 1: Unwrap the base and the seat from the packaging.
- Step 2: Place the base ② on the seat ① aligned to the 3 holes **a-b-c**, then insert 3pcs bolts **A** through the lock washer **B**, flat washer **C** into the 3 holes, finally hand-tighten the bolts **A** by hex wrench **D**.