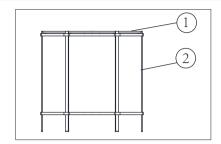

## PARTS INCLUDE:

- 1- glass top x1pc
- 2-base x1pc

Prior to assembly, unwrap all the parts and components on a carpeted or non-abrasive surface. We provided 4pcs extra Glider pads as replacement, you can use them when needed.