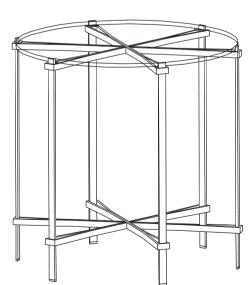

## PARTS INCLUDE:

- 1- glass top x1pc
- 2-base x1pc

Prior to assembly, unwrap all the parts and components on a carpeted or non-abrasive surface. We provided 4pcs extra Glider pads as replacement, you can use them when needed.