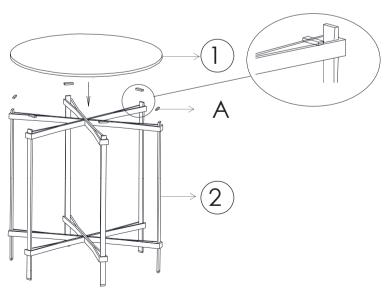

## PARTS INCLUDE:

- 1- glass top x1pc
- 2-base x1pc

Prior to assembly, unwrap all the parts and components on a carpeted or non-abrasive surface. We provided 4pcs extra Glider pads as replacement, you can use them when needed.

Step 1: Unwrap the base and the table top from the packaging.

Plase the base (2) upside down, strick 6pcs glider pad (B) on the feet.

Step 2: Plase 6pcs glass pad (A) on the base (2). Then put the glass top (1) on the glass pad carefully.