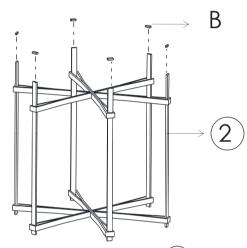

Step 1: Unwrap the base and the table top from the packaging.

Plase the base (2) upside down, strick 6pcs glider pad (B) on the feet.

Step 2: Plase 6pcs glass pad (A) on the base (2). Then put the glass top (1) on the glass pad carefully.