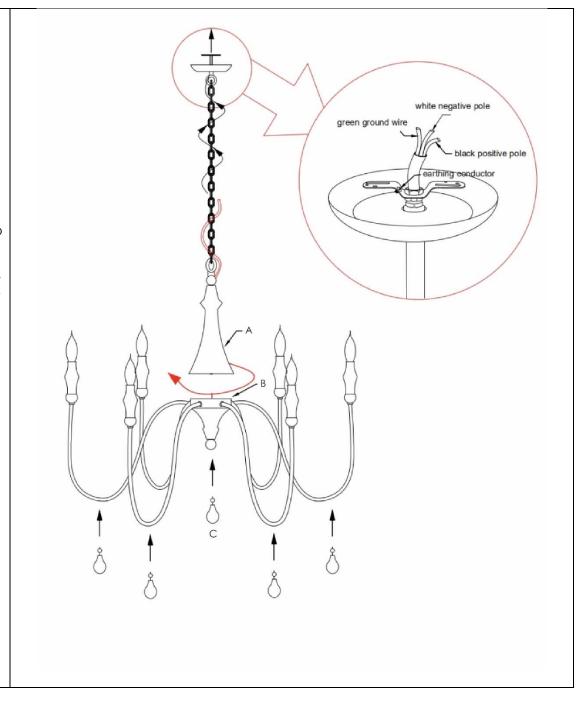

#### WARNING:

- 1. Installation of this hardwired fixture should be performed by a qualified electrician.
- 2. Due to risk of electrical shock, be certain that the electrical supply circuit to the fixture is turned off at the main fuse or circuit breaker before attempting any installation procedure.
- 3. This fixture is in compliance with UL requirements. Any tampering will void UL certification.
- 4. Do not exceed the maximum wattage rating.
- 5. Before beginning assembly, please read and follow each step in these instructions.

### **PARTS**:

- 1x Post (A)
- 1x Base (B)
- 7x Drops (C)

#### **ASSEMBLY:**

- 1. Carefully unpack all parts and check the carton before discarding.
- 2. Screw Post (A) onto Base (B).
- 3. Turn the chandelier arms into their upright position as shown.
- 4. Attach 7pcs Drops (C) to each arm and the center post as shown.