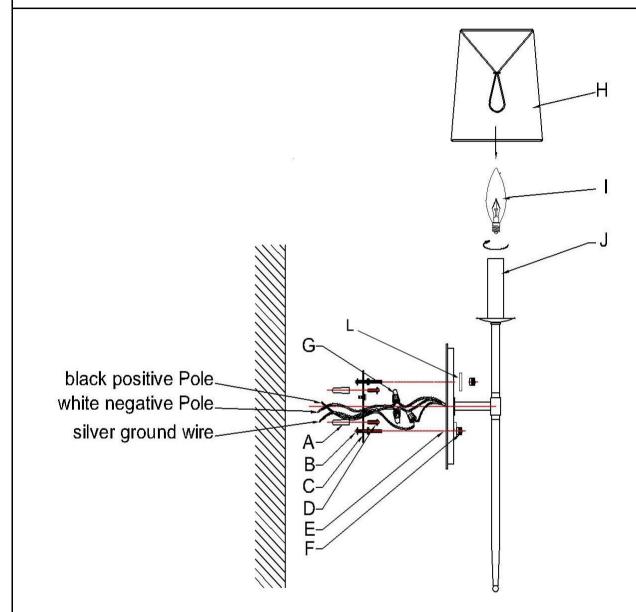

## **ASSEMBLY INSTRUCTIONS**

SCH-155760/SCH-155755
Garnet Sconce Gilded Gold /Champagne

- 1. Carefully remove all the parts from the box and remove all the plastic coverings.
- 2.Turn off power to the junction box where the wall lamp will be installed.
- 3.Attach the mounting plate (C) to the wall by screwing screw (D) through the mounting plate to nut (A).
- 4. Connect the power wire (G) and ground wire.
- 5.Pass screw assembly (B) through wallboard (E) and tighten with Washer(L), decoration nut (F).
- 6.Screw a 60-watt bulb (I) (not included) into the socket.
- 7.Clip the shade(H)onto the candle(J)