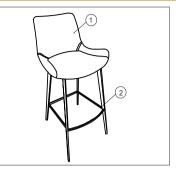

SCH-192300

PARTS INCLUDE:

① ---seat x 1pc

2) ---base x 1pc

WE RECOMMEND TWO ADULTS FOR EASE OF ASSEMBLY.

Prior to assembly, unwrap all the parts and components on a carpeted or non-abrasive surface.

Step 1: Unwrap the base and the seat from the packaging.