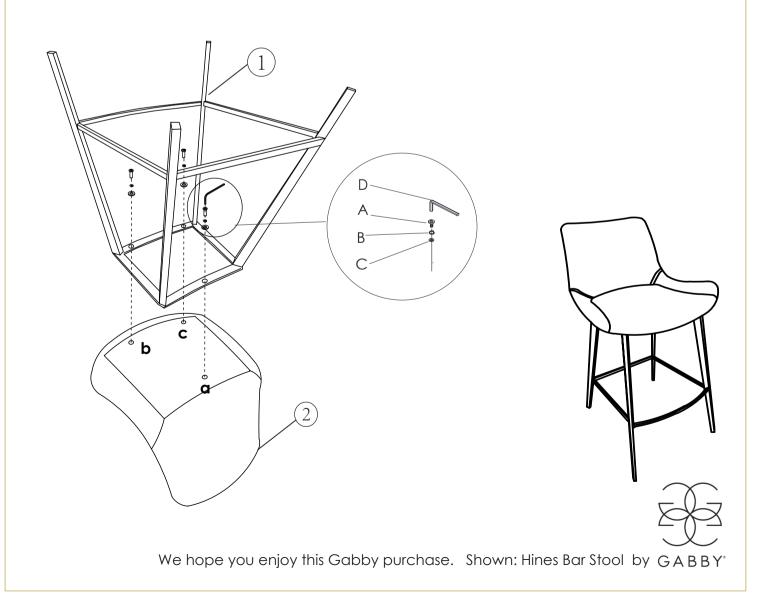

## ASSEMBLY INSTRUCTIONS Hines Bar Stool

TOOLS INCLUDE:

| NO. | Hardware List    |     | QTY |
|-----|------------------|-----|-----|
| Α   | Bolt M6X20MM     | . 0 | 3   |
| В   | Lock washer φ6MM | 0   | 3   |
| С   | Flat washer φ6MM | , © | 3   |
| D   | Hex Wrench 4MM   |     | 1   |

SCH-192300

PARTS INCLUDE:

① ---seat x 1pc

2) ---base x 1pc

WE RECOMMEND TWO ADULTS FOR EASE OF ASSEMBLY.

Prior to assembly, unwrap all the parts and components on a carpeted or non-abrasive surface.

Step 1: Unwrap the base and the seat from the packaging.

Step 2: Place the base ② on the seat ① aligned to the 3 holes **a-b-c**, then insert 3pcs bolts **A** through the lock washer **B**, flat washer **C** into the 3 holes, finally hand-tighten the bolts **A** by hex wrench **D**.