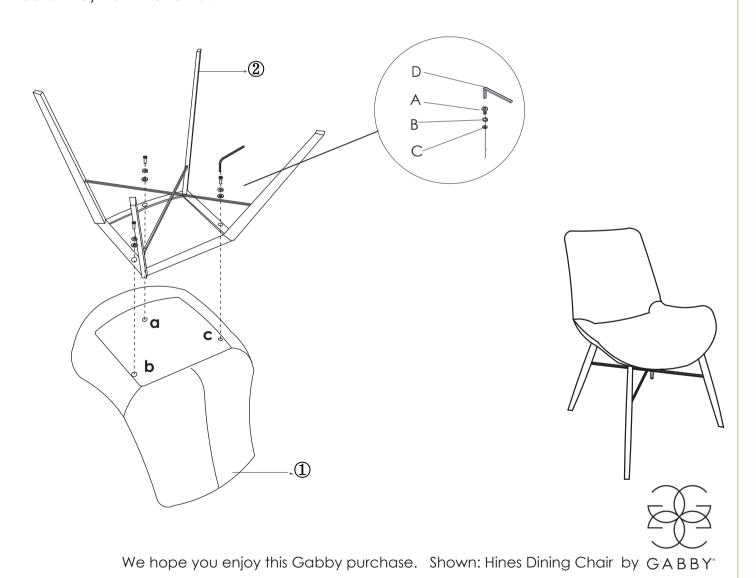

## TOOLS INCLUDE:

| NO. | Hardware List            |   | QTY |
|-----|--------------------------|---|-----|
| Α   | Bolt M6X27               | 9 | 3   |
| В   | Lock washer φ <b>6MM</b> | 0 | 3   |
| С   | Flat washer φ6mm         | 0 | 3   |
| D   | Hex Wrench 4mm           |   | 1   |

## PARTS INCLUDE:

- ① ---seat x 1pc
- ② ---base x 1pc

WE RECOMMEND TWO ADULTS FOR EASE OF ASSEMBLY.

Prior to assembly, unwrap all the parts and components on a carpeted or non-abrasive surface.

- Step 1: Unwrap the base and the seat from the packaging.
- Step 2: Place the base ② on the seat ③ aligned to the 3 holes a-b-c, then insert 3pcs bolts A through the lock washer B, flat washer C into the 3 holes, finally hand-tighten the bolts A by hex wrench D.