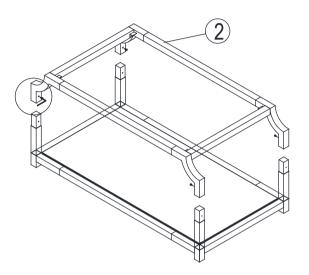

## **ASSEMBLY INSTRUCTIONS**

Kensley coffee table SCH-167040

Step 3: Attach the upper frame (2) to the legs with allen wrench (B) to hex head bolts (A), but not tight.

Step 4: Put the glass pad (C) on the frame. Then put the small glass top (1) on the glass pad carefully. Tighten bolts securely.