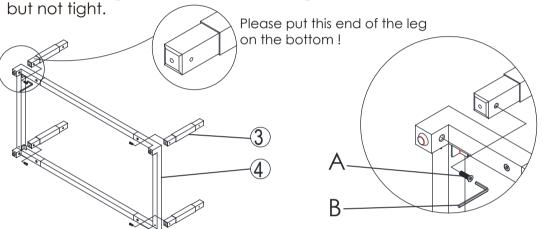

Step 1: Unwrap the table parts from the packaging.

Insert the leg 3 to the bottom frame 4 with allen wrench (B) to hex head bolts (A),

Step 2: Put the glass pad (C) on the frame. Then put the larger glass top 5 on the glass pad carefully.

## **ASSEMBLY INSTRUCTIONS**

Kensley coffee table SCH-167040

Step 3: Attach the upper frame (2) to the legs with allen wrench (B) to hex head bolts (A), but not tight.

Step 4: Put the glass pad (C) on the frame. Then put the small glass top (1) on the glass pad carefully. Tighten bolts securely.