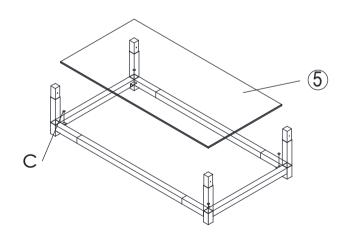

Step 1: Unwrap the table parts from the packaging.

Insert the leg 3 to the bottom frame 4 with allen wrench (B) to hex head bolts (A),

Step 2: Put the glass pad (C) on the frame. Then put the larger glass top 5 on the glass pad carefully.