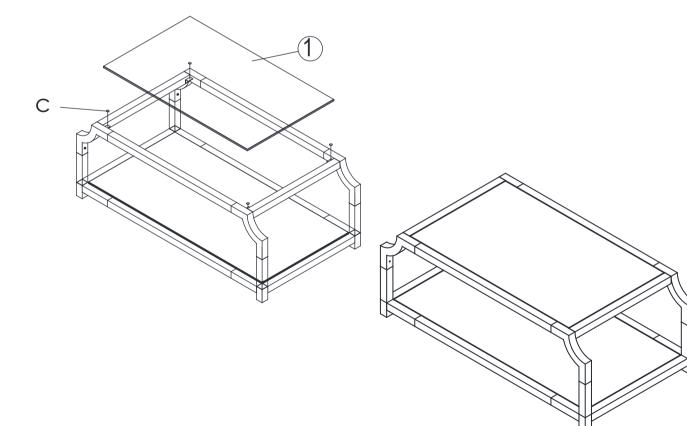

## PARTS INCLUDE:

- 1-small glass top x1pc 2-upper frame x1pc 3-leg x4pcs
- 4-bottom frame x1pc
- 5-larger glass top x1pc

Prior to assembly, unwrap all the parts and components on a carpeted or non-abrasive surface.

## **ASSEMBLY INSTRUCTIONS**

Kensley coffee table SCH-167040

Step 3: Attach the upper frame (2) to the legs with allen wrench (B) to hex head bolts (A), but not tight.

Step 4: Put the glass pad (C) on the frame. Then put the small glass top (1) on the glass pad carefully. Tighten bolts securely.