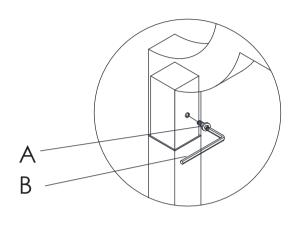

## TOOLS INCLUDE:

| NO. | Hardware List           |     | QTY  |
|-----|-------------------------|-----|------|
| Α   | Hex head bolt 1/4"x19MM | . • | 8pcs |
| В   | Allen wrench 4MM        |     | 1pc  |
| С   | Glass pad               |     | 8pcs |

Step 1: Unwrap the table parts from the packaging.

Insert the leg 3 to the bottom frame 4 with allen wrench (B) to hex head bolts (A),

Step 2: Put the glass pad (C) on the frame. Then put the larger glass top 5 on the glass pad carefully.