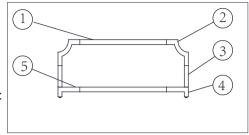

## PARTS INCLUDE:

- 1-small glass top x1pc 2-upper frame x1pc 3-leg x4pcs
- 4-bottom frame x1pc
- 5-larger glass top x1pc

Prior to assembly, unwrap all the parts and components on a carpeted or non-abrasive surface.