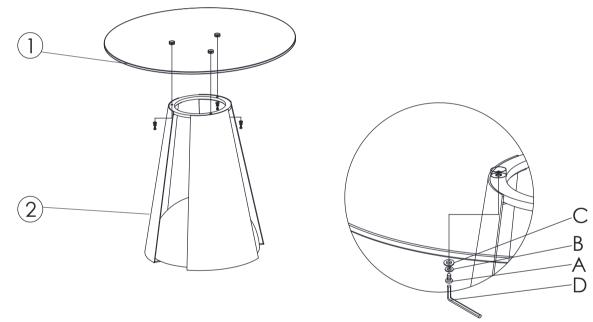

## TOOLS INCLUDE:

| NO. | Hardware List         |     | QTY  |
|-----|-----------------------|-----|------|
| Α   | Hex head bolt M8X25mm | . 0 | 3pcs |
| В   | Lock washer M8        | 0   | 3pcs |
| С   | Flat washer M8        | Ø   | 3pcs |
| D   | Allen wrench 5MM      |     | lpc  |

PARTS INCLUDE: 1-glass top x1pc 2-base x1pc

Prior to assembly, unwrap all the parts and components on a carpeted or non-abrasive surface.

Step 1: Unwrap the base and the table top from the packaging.

Step 2: Place the glass top on the base aligned to the 3 holes.

Step 3: Insert 3 pcs Hex Head Bolt(A) through the Lock Washer(B), Flat Washer(C) into 3 holes, fasten with Hex Wrench(D) .