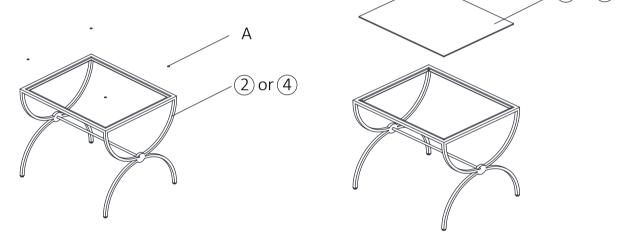

## TOOLS INCLUDE: PARTS INCLUDE: 1 (3)1-Large glass x1pc NO. Hardware List QTY 2-Large frame x1pc 2 4) 8pcs Α Glass pad 3-Small glass x1pc 4-Small frame x1pc

Prior to assembly, unwrap all the parts and components on a carpeted or non-abrasive surface.

Step 1: Unwrap the frame and the glass from the packaging. Please put the large frame 2 on the floor. then put the glass pad (A) on the frame. and put the large glass 1 on the glass pad correctly. Repeat the same assembly steps for the small frame 4 and the small glass 3.