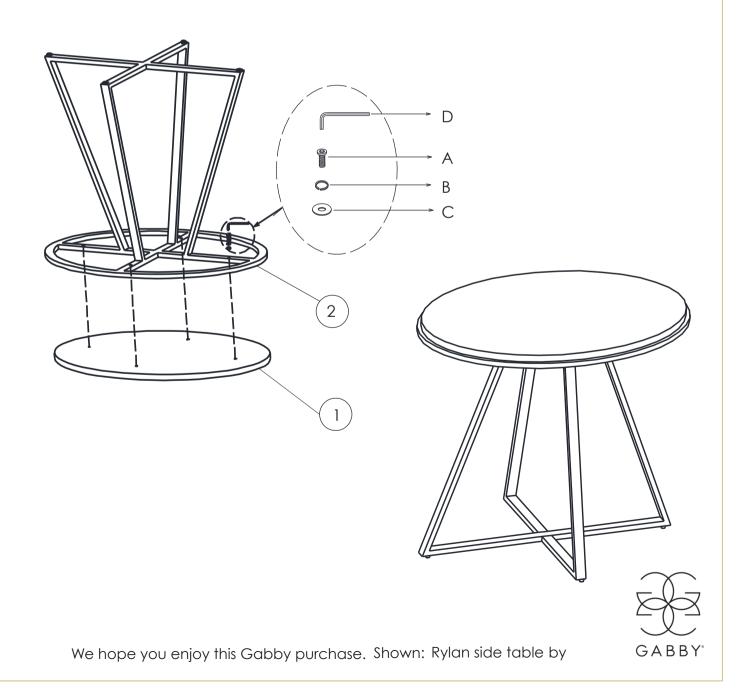

## TOOLS INCLUDE:

| NO. | Hardware List           |   | QTY  |
|-----|-------------------------|---|------|
| Α   | Hex head bolt 1/4"x22MM | 0 | 4pcs |
| В   | Lock washer 1/4"        | 0 | 4pcs |
| С   | Flat washer 1/4"        | 0 | 4pcs |
| D   | Allen wrench 4MM        |   | 1pc  |

PARTS INCLUDE: 1-Stone top x1pc 2-Base x1pc

Prior to assembly, unwrap all the parts and components on a carpeted or non-abrasive surface.

Step 1: Unwrap the base and the stone top from the packaging.

Place the base 2 on the stone top 1 aligned to the 4 holes labled a-b-c-d, then insert 4pcs Hex Head Bolt(A) through the Lock Washer(B), Flat Washer(C) into the 4 holes, fasten with Hex Wrench(D).