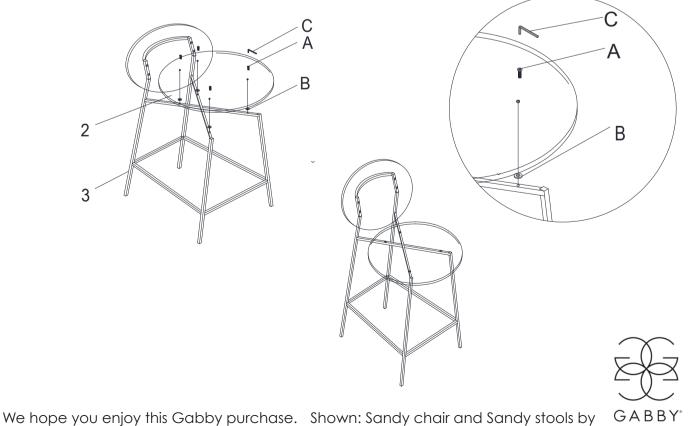

connect the acrylic back (1) to the base (3) by the screws (A) and plastic spacer (B), then lock the screws using Allen Wrench (C).

Step 2: connect the acrylic seat panel 4 to the base 3 by the screws (A) and plastic spacer (B), then lock the screws using Allen Wrench (C).