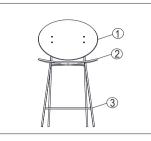

PARTS INCLUDE: 1-acrylic back x 1pc 2-acrylic seat panel x 1pc 3-base x 1pc

Prior to assembly, unwrap all the parts and components on a carpeted or non-abrasive surface.

Step 1: Unwrap the parts from the packaging.