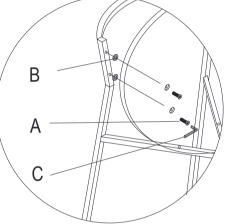

## TOOLS INCLUDE:

| NO. | Hardware List          |   | QTY   |
|-----|------------------------|---|-------|
| Α   | Screw 1/4" X 20mm      | 0 | 8 pcs |
| В   | Plastic spacer 1/4"X13 | ٢ | 8 pcs |
| С   | Allen Wrench 4mm       |   | 1 pcs |

connect the acrylic back (1) to the base (3) by the screws (A) and plastic spacer (B), then lock the screws using Allen Wrench (C).

Step 2: connect the acrylic seat panel 4 to the base 3 by the screws (A) and plastic spacer (B), then lock the screws using Allen Wrench (C).