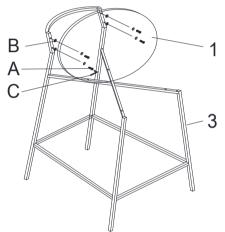

PARTS INCLUDE: 1-acrylic back x 1pc 2-acrylic seat panel x 1pc 3-base x 1pc

Prior to assembly, unwrap all the parts and components on a carpeted or non-abrasive surface.

Step 1: Unwrap the parts from the packaging.

connect the acrylic back (1) to the base (3) by the screws (A) and plastic spacer (B), then lock the screws using Allen Wrench (C).

Step 2: connect the acrylic seat panel 4 to the base 3 by the screws (A) and plastic spacer (B), then lock the screws using Allen Wrench (C).