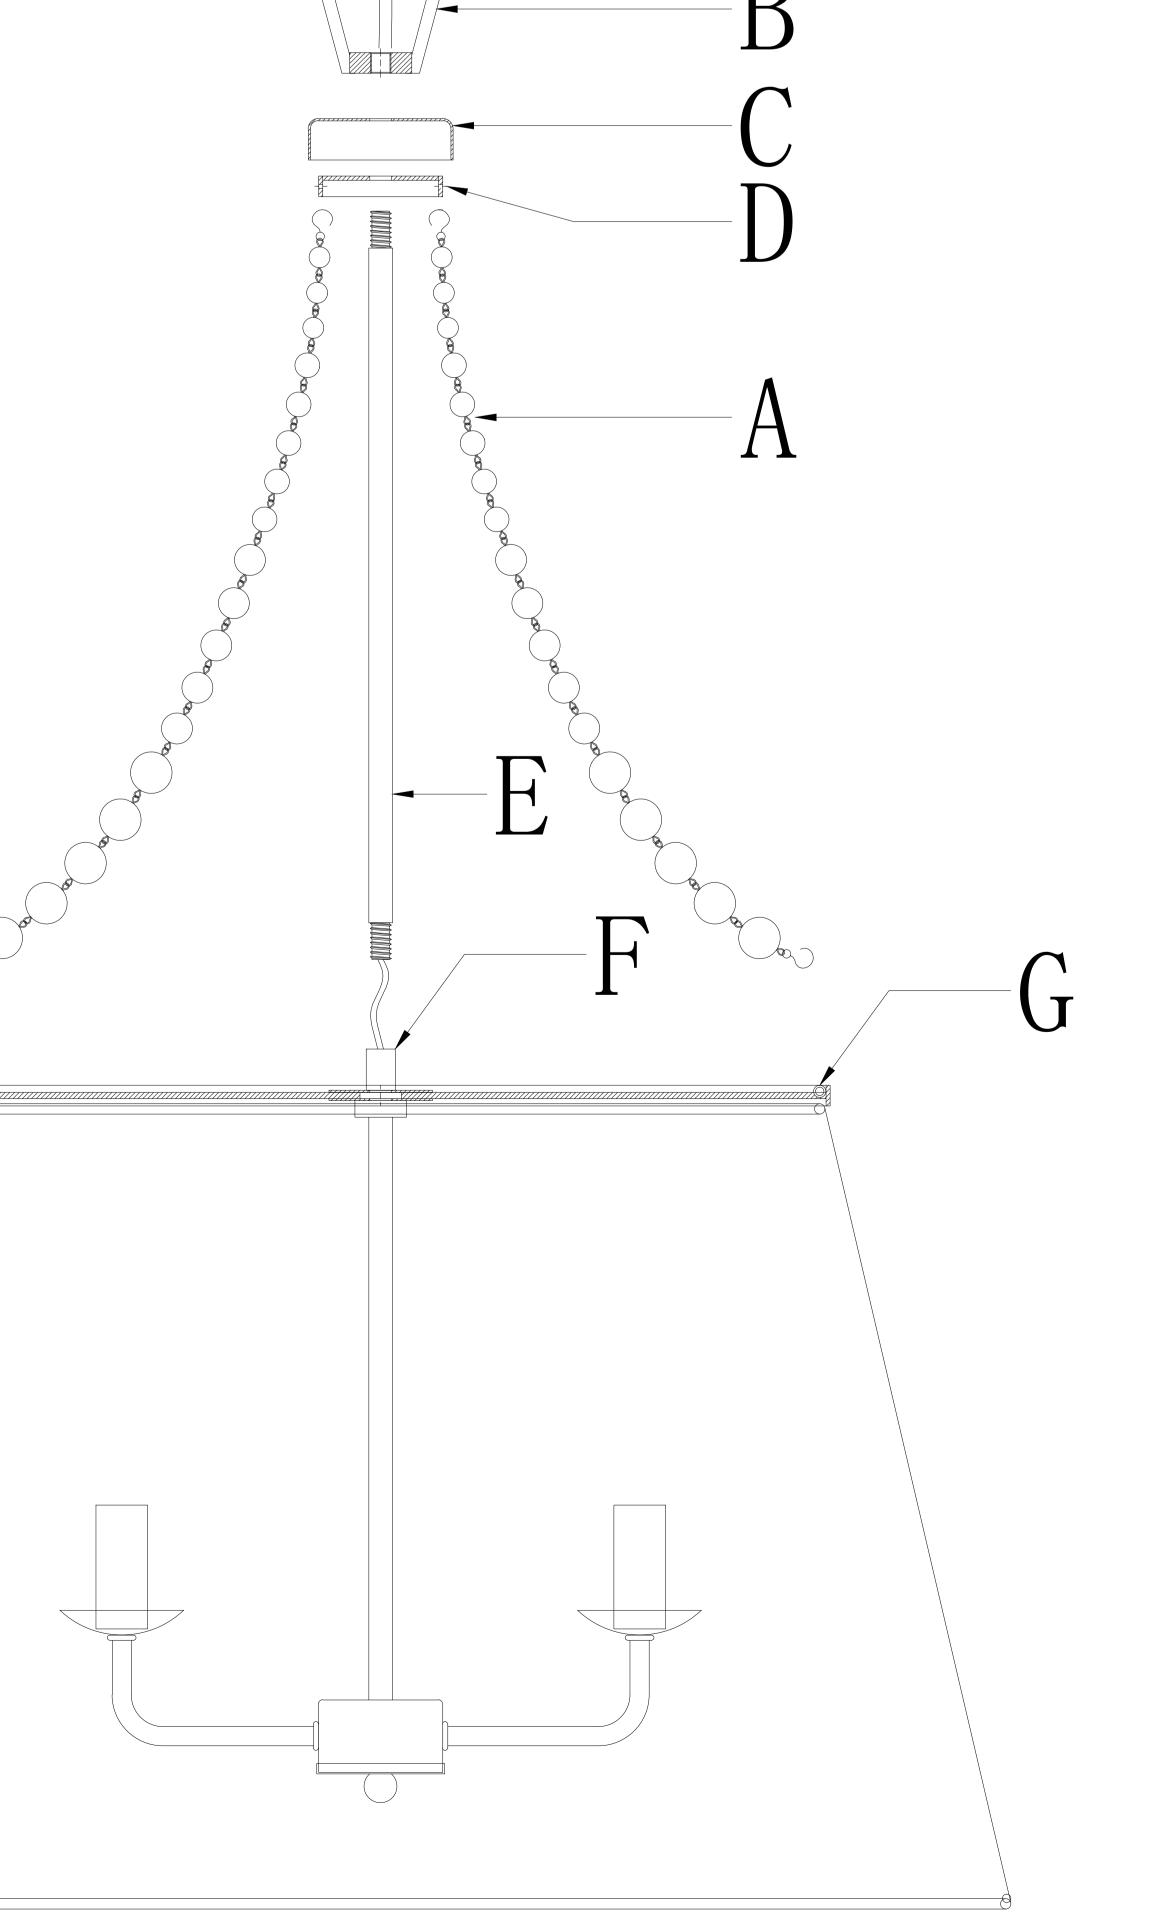

# ASSEMBLY INSTRUCTIONS Sonny Pendant

SCH-166015

- (1) Screw (E) centre pole to (F)chandelier base.
- (2) Unscrew (B) hoop to raise (C) cover.
- (3) Attach (A) 14 strands wood beads to (D) top ring and (G) bottom ring.
- (4) Put down (C) cover over (D) top ring.
- (5) Screw (B) hoop through (E) centre pole on top of (C) cover tightly.
- (6) Thread wire through chain every 3 links.