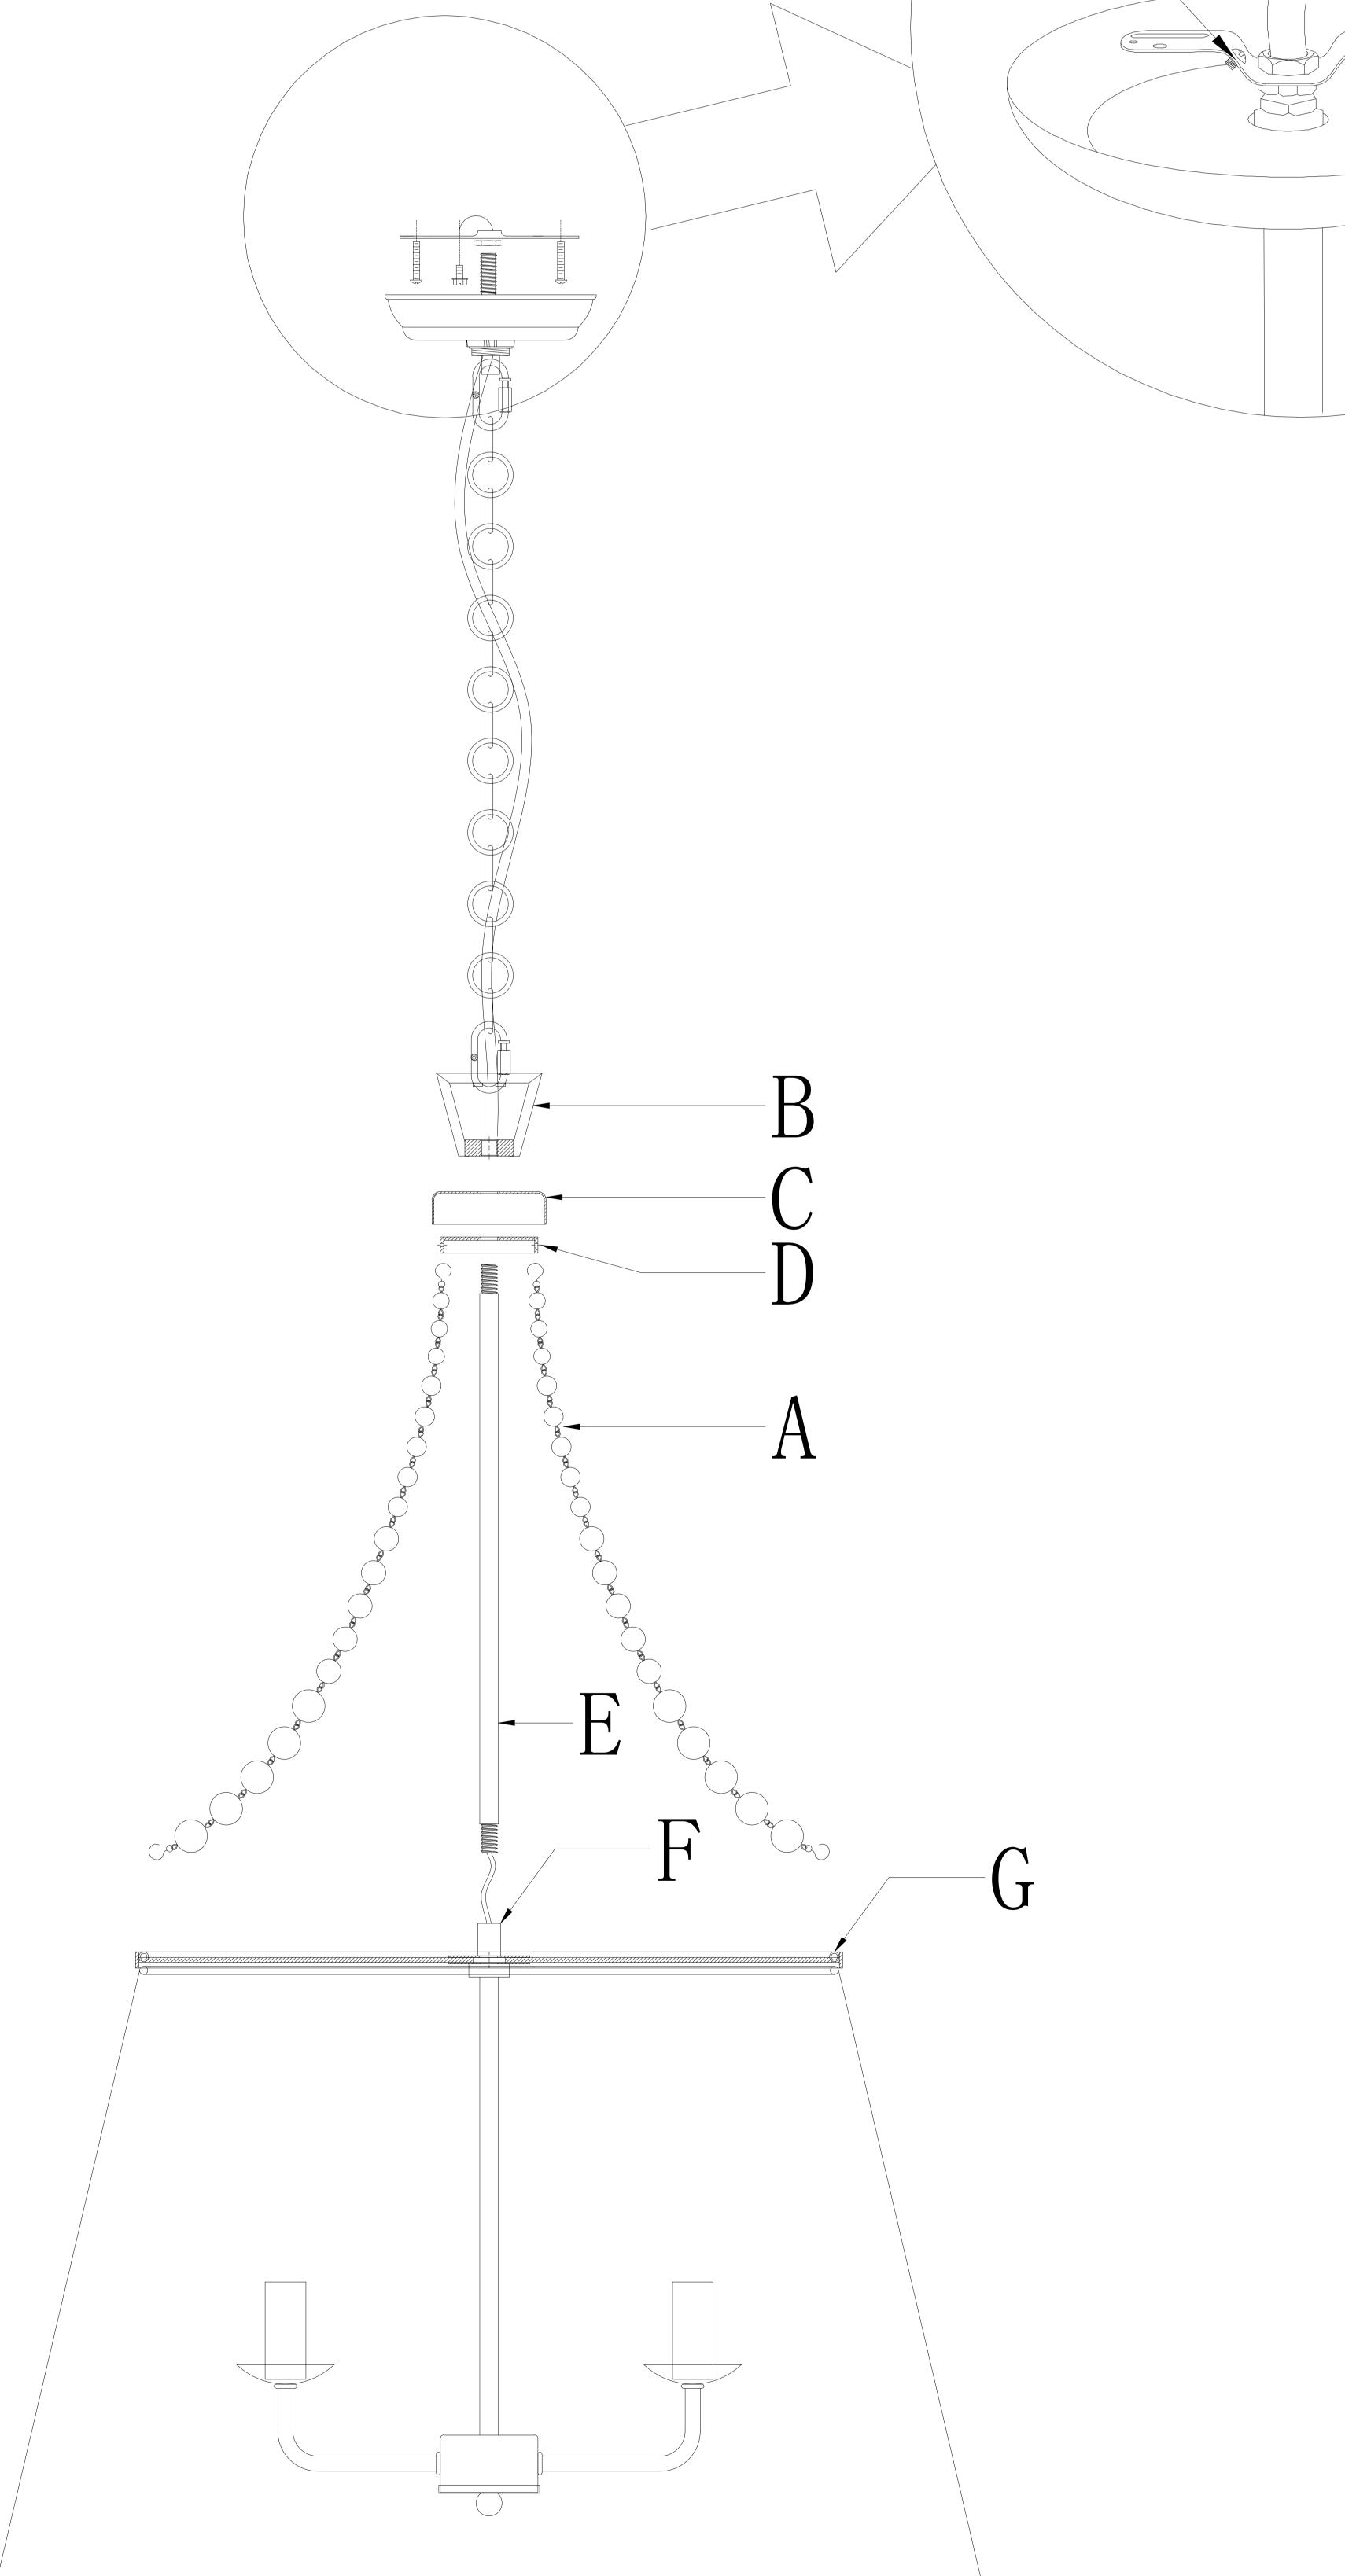

# ASSEMBLY INSTRUCTIONS Sonny Pendant

SCH-166015

- (1) Screw (E) centre pole to (F)chandelier base.
- (2) Unscrew (B) hoop to raise (C) cover.
- (3) Attach (A) 14 strands wood beads to (D) top ring and (G) bottom ring.
- (4) Put down (C) cover over (D) top ring.
- (5) Screw (B) hoop through (E) centre pole on top of (C) cover tightly.
- (6) Thread wire through chain every 3 links.