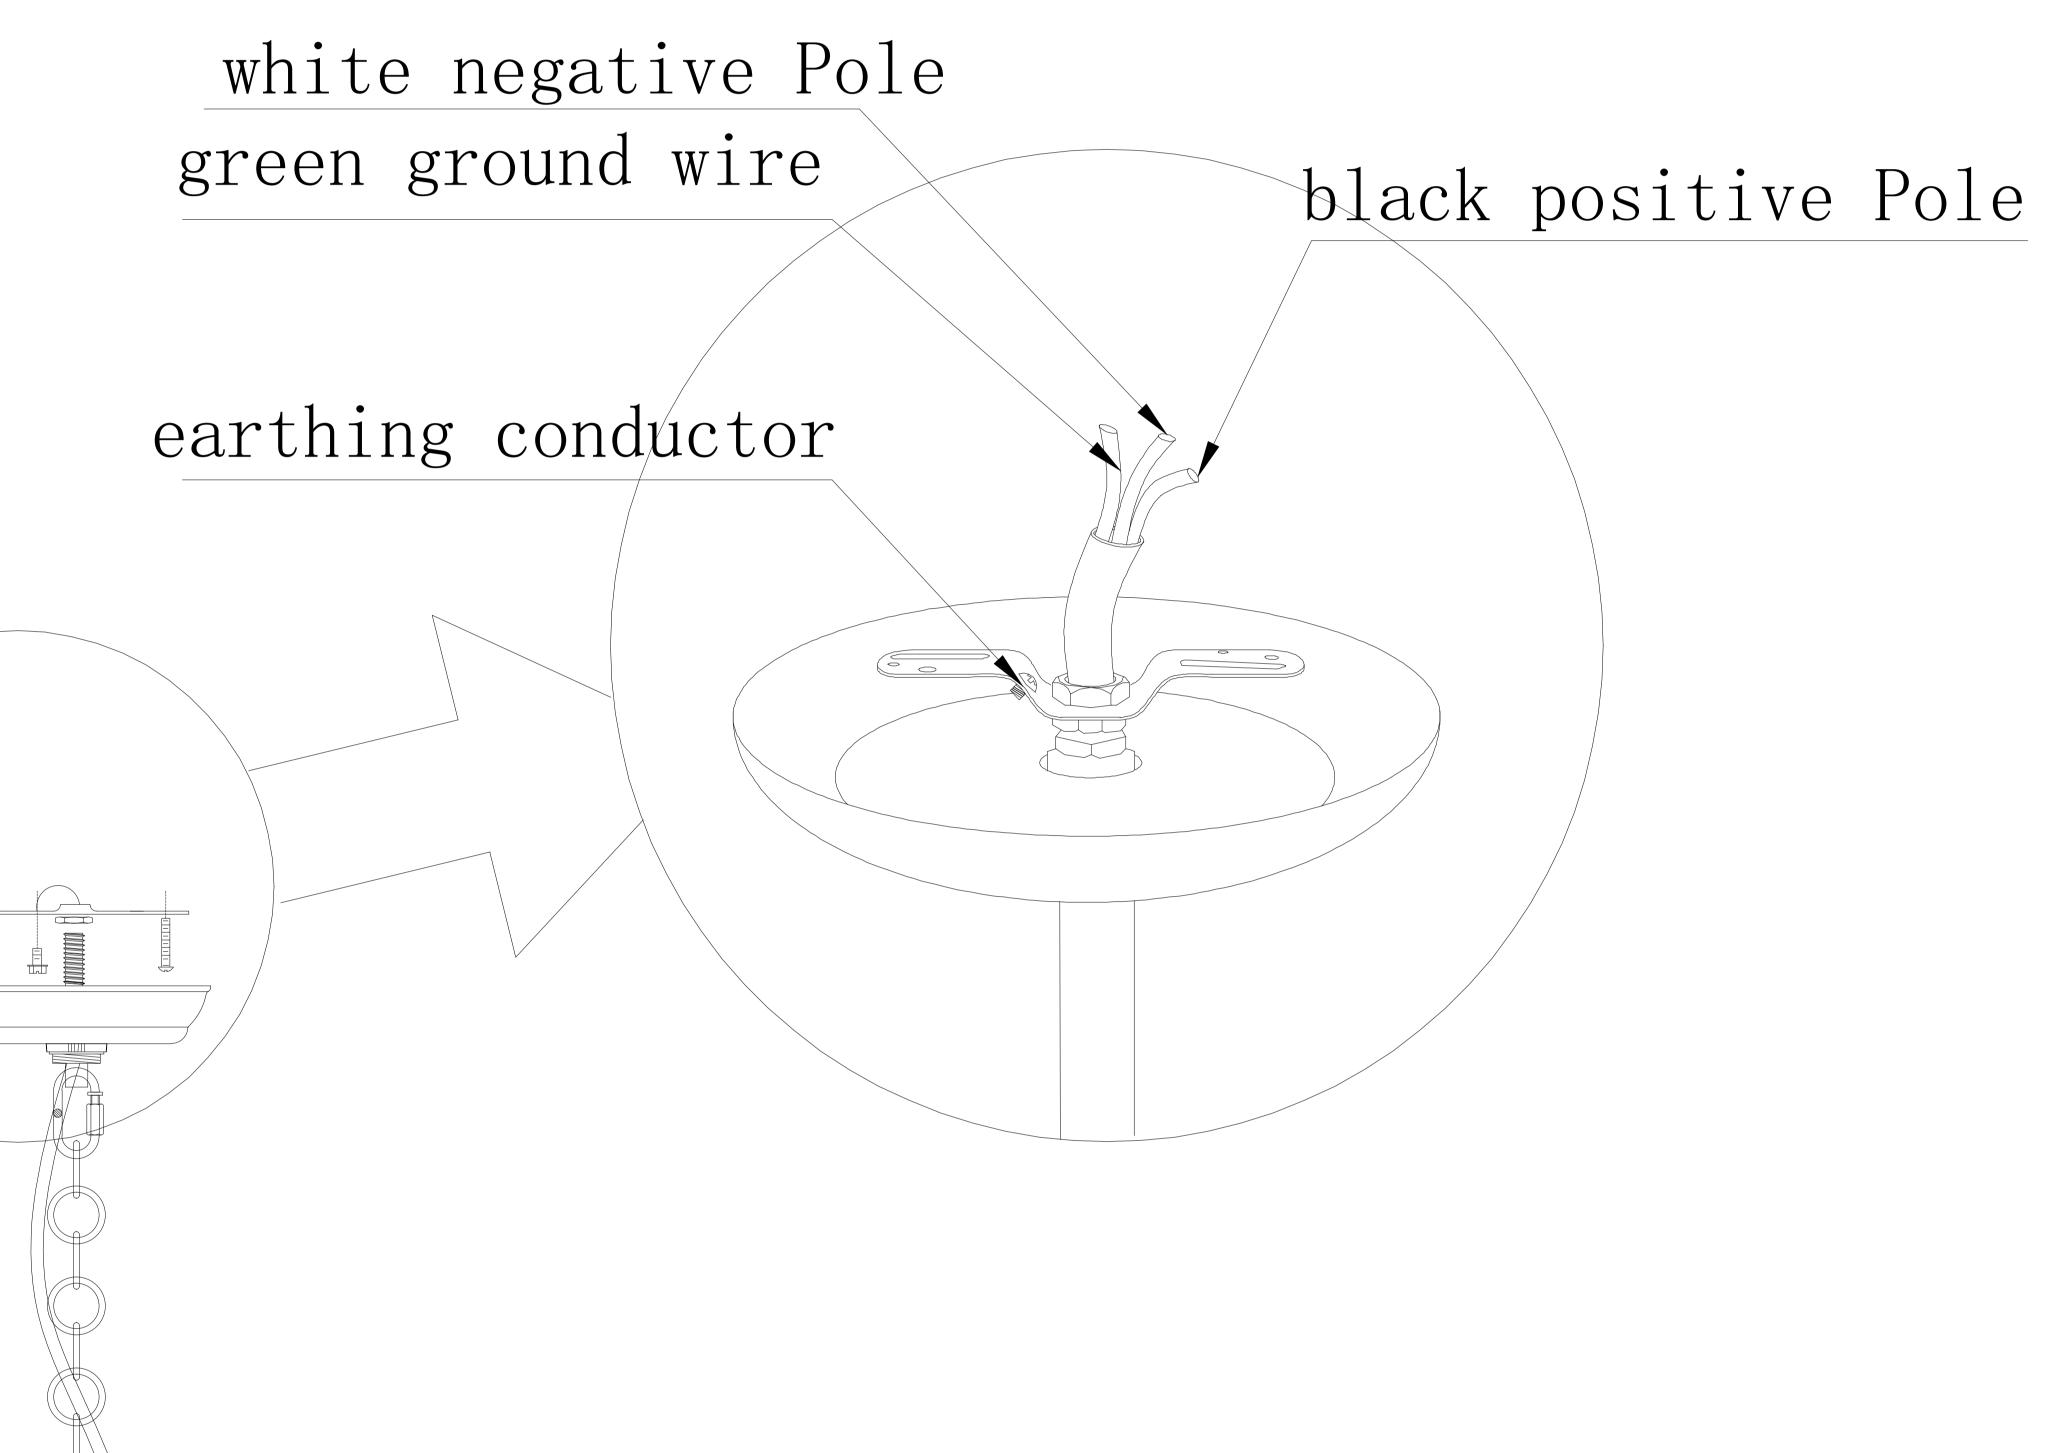

# ASSEMBLY INSTRUCTIONS Sonny Pendant

SCH-166015

- (1) Screw (E) centre pole to (F)chandelier base.
- (2) Unscrew (B) hoop to raise (C) cover.
- (3) Attach (A) 14 strands wood beads to (D) top ring and (G) bottom ring.
- (4) Put down (C) cover over (D) top ring.
- (5) Screw (B) hoop through (E) centre pole on top of (C) cover tightly.
- (6) Thread wire through chain every 3 links.