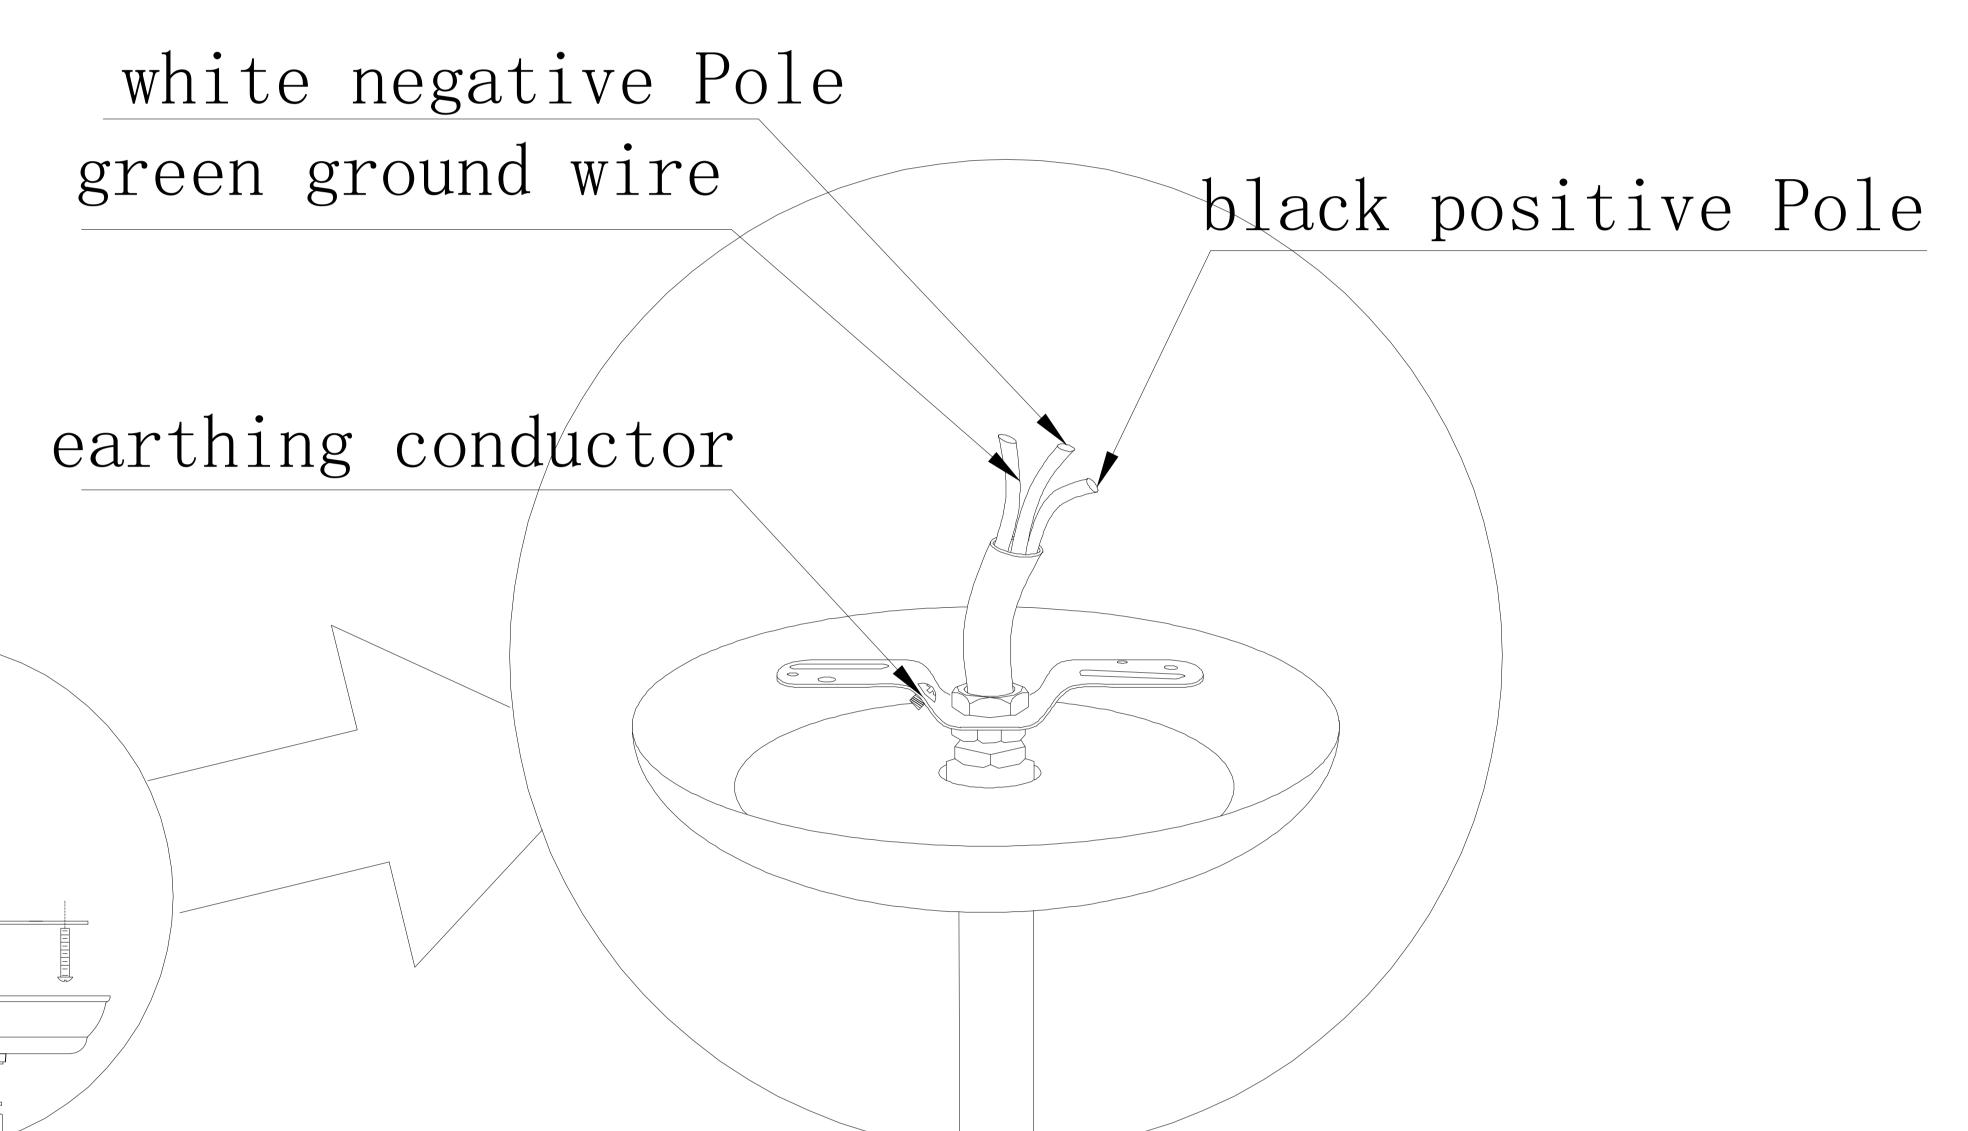

# ASSEMBLY INSTRUCTIONS Sonny Pendant

SCH-166015

- (1) Screw (E) centre pole to (F)chandelier base.
- (2) Unscrew (B) hoop to raise (C) cover.
- (3) Attach (A) 14 strands wood beads to (D) top ring and (G) bottom ring.
- (4) Put down (C) cover over (D) top ring.
- (5) Screw (B) hoop through (E) centre pole on top of (C) cover tightly.
- (6) Thread wire through chain every 3 links.