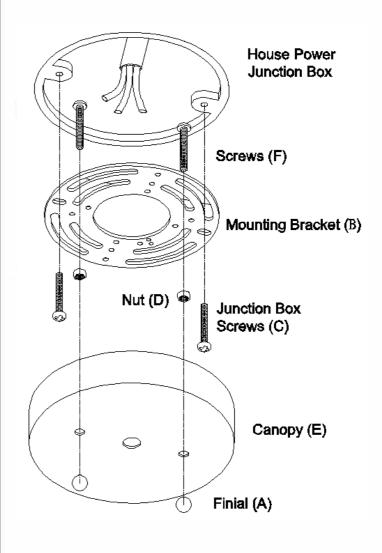

### Parts:

- 1x Black Positive Wire
- 1x White Negative Wire
- 1x Green/Silver Ground Wire
- 2x Finial (A)
- 1x Mounting Bracket (B)
- 2x Junction Box Screws (C)
- 2x Nut (D)
- 1x Canopy (E)
- 2x Screw (F)

#### Installation:

- 1. Shut off the power at the circuit breaker before attempting installation.
- 2. Complete assembly of the fixture as directed by the Assembly Instructions included.
- 3. Connect to the building wires as shown in Fig. 2. Tuck the wires inside the junction box.
- 4. Attach the Mounting Bracket (B) to the Junction Box using the Junction Box Screws (C) provided.
- 5. Attach the Canop (E) through Screw (F) and secure by Finial (A)