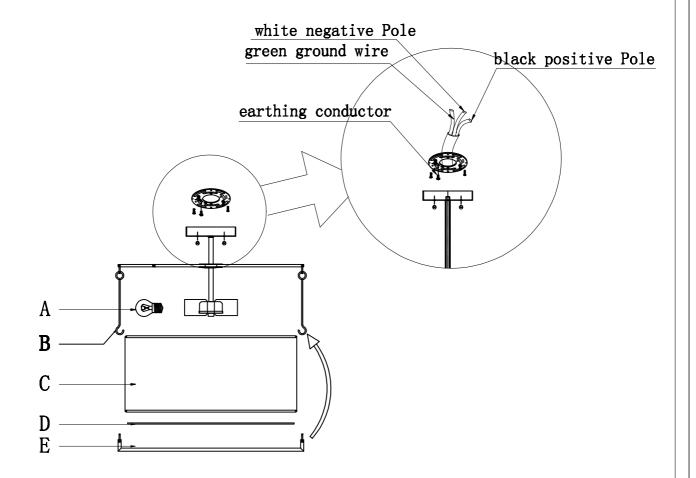

### Parts:

- 1x Black Positive Wire
- 1x White Negative Wire
- 1x Green/Silver Ground Wire
- 2x Finial (A)
- 1x Mounting Bracket (B)
- 2x Junction Box Screws (C)
- 2x Nut (D)
- 1x Canopy (E)
- 2x Screw (F)

#### Installation:

- 1. Shut off the power at the circuit breaker before attempting installation.
- 2. Complete assembly of the fixture as directed by the Assembly Instructions included.
- 3. Connect to the building wires as shown in Fig. 2. Tuck the wires inside the junction box.
- 4. Attach the Mounting Bracket (B) to the Junction Box using the Junction Box Screws (C) provided.
- 5. Attach the Canop (E) through Screw (F) and secure by Finial (A)

(continued on next page)

Components may vary by model

Fia. 2 6. Restore power at the circuit breaker and test the fixture. **BLACK POSITIVE WIRE** Installation is complete. Building Fixture Wire Wire WHITE NEGATIVE WIRE Building Fixture Wire Wire GREEN/SILVER GROUNDING WIRE OR

Connect to

**Building Wire** 

Wrap around Green

Ground Screw