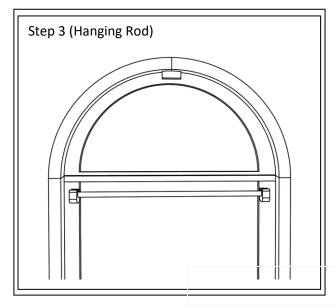

Date - Nov 28, 2022 Page 4 of 5

Important Notes: Maximum weight 100 lbs.

**For Hanging Rod**: Prepare the hanging rod provided. Insert one of both sides first to assemble the hanging rod in hanging rod holder. Then insert the other side. The cabinet is ready to use.