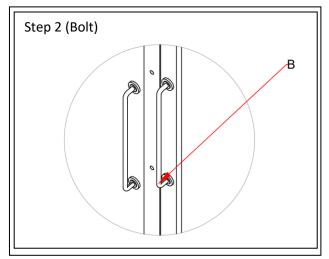

#### **Important Notes:**

**For Bolt**: Insert bolt into female insert in both handles (B) and turn the bolt (D) clockwise using Philip screwdriver until tight, do the same steps to the remaining bolts.