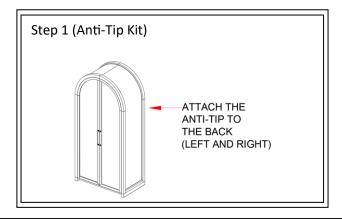

For Anti-Tip Kit: Attach the brackets (C) horizontally to the back of the cabinet using the small screws (A). Screw the remaining brackets (C) vertically 1 inch below the brackets attached to the cabinet using the large screws (B). The large screws (B) should be screwed into a stud in the wall. Align the brackets vertically and string in the retention belt (D). Confirm strap is securely laced and locked.