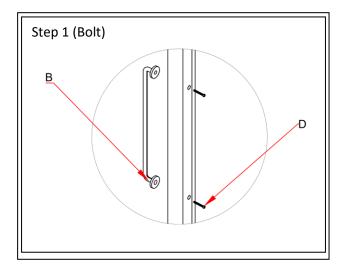

#### **Important Notes:**

**For Bolt**: Insert bolt into female insert in both handles (B) and turn the bolt (D) clockwise using Philip screwdriver until tight, do the same steps to the remaining bolts.