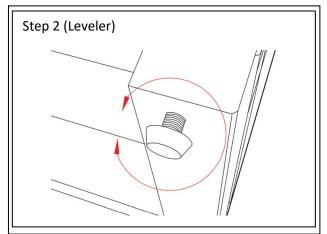

#### **Important Notes:**

**For Leveler**: If the floor is uneven adjust the levelers located at the underside of the feet, to do this lift the side that need to be elevated to provide access to the levelers, turn the leveler until adequate contact with the floor.