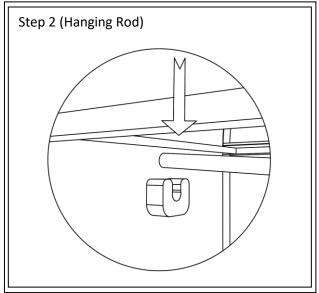

Date - Nov 28, 2022 Page 4 of 5

Important Notes: Maximum weight 100 lbs.

**For Hanging Rod**: Prepare the hanging rod provided. Insert one of both sides first to assemble the hanging rod in hanging rod holder. Then insert the other side. The cabinet is ready to use.