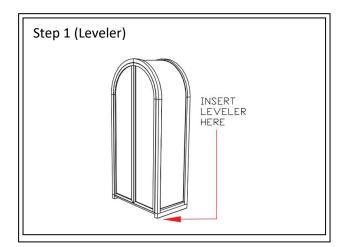

#### **Important Notes:**

**For Leveler**: If the floor is uneven adjust the levelers located at the underside of the feet, to do this lift the side that need to be elevated to provide access to the levelers, turn the leveler until adequate contact with the floor.