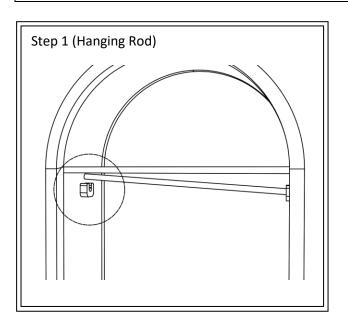

Date - Nov 28, 2022 Page 4 of 5

Important Notes: Maximum weight 100 lbs.

**For Hanging Rod**: Prepare the hanging rod provided. Insert one of both sides first to assemble the hanging rod in hanging rod holder. Then insert the other side. The cabinet is ready to use.