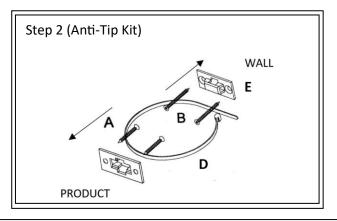

For Anti-Tip Kit: Attach the brackets (C) horizontally to the back of the cabinet using the small screws (A). Screw the remaining brackets (C) vertically 1 inch below the brackets attached to the cabinet using the large screws (B). The large screws (B) should be screwed into a stud in the wall. Align the brackets vertically and string in the retention belt (D). Confirm strap is securely laced and locked.