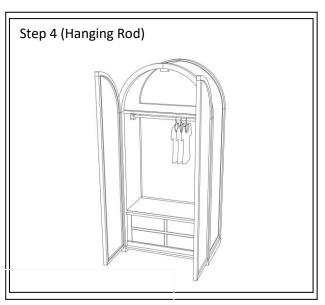

Date - Nov 28, 2022 Page 4 of 5

Important Notes: Maximum weight 100 lbs.

**For Hanging Rod**: Prepare the hanging rod provided. Insert one of both sides first to assemble the hanging rod in hanging rod holder. Then insert the other side. The cabinet is ready to use.