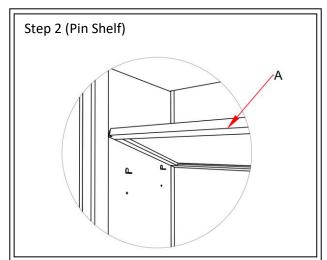

**For Pin Shelf**: Insert each nail glide (C) into each female insert of the inside of the cabinet and put the wood shelf (A) on top of the nail glides.

Date - Nov 28, 2022 Page 3 of 5