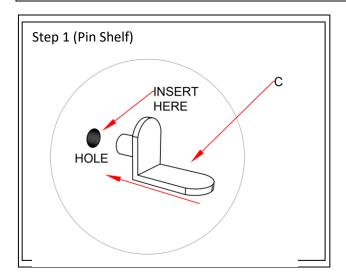

**For Pin Shelf**: Insert each nail glide (C) into each female insert of the inside of the cabinet and put the wood shelf (A) on top of the nail glides.

Date - Nov 28, 2022 Page 3 of 5