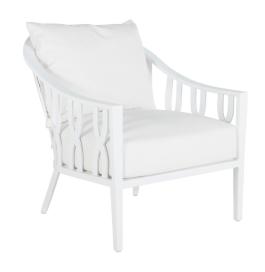

# Valencia Lounge

SKU: 1477

### **DESCRIPTION**

Crafted with precision, the Valencia Lounge Chair boasts an eyecatching geometric pattern on its barreled backrest, which continues to slope gracefully down the arms. The wrought aluminum structure is accentuated by the heavier plate aluminum, providing a solid feel. The chair's Chalk finish enhances its modern aesthetic, and the plush cushions atop the frame offer a luxurious seating experience. Adjustable foot glides add practicality to its sophisticated design.

## MAIN SPECIFICATIONS

ItemValencia LoungeSKU1477MaterialAluminumDimensionsW29" x D35.25" x H37.5"