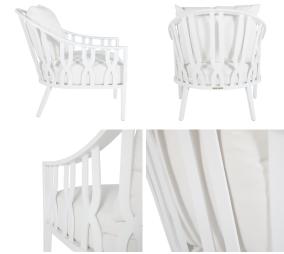

### **DESCRIPTION**

Crafted with precision, the Valencia Lounge Chair boasts an eyecatching geometric pattern on its barreled backrest, which continues to slope gracefully down the arms. The wrought aluminum structure is accentuated by the heavier plate aluminum, providing a solid feel. The chair's Chalk finish enhances its modern aesthetic, and the plush cushions atop the frame offer a luxurious seating experience. Adjustable foot glides add practicality to its sophisticated design.