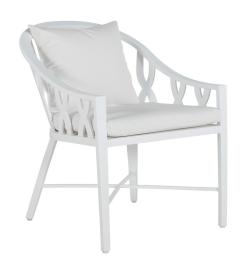

### **DESCRIPTION**

Elevate your outdoor dining with the Valencia Dining Chair, which blends traditional elements with modern details. The chair features a laser-cut geometric backrest and a sloped curve that extends to the armrests for added comfort. The geometric design and the Chalk finish exude contemporary elegance. With adjustable foot glides for stability and plush cushions for comfort, this dining chair is both functional and stylish.