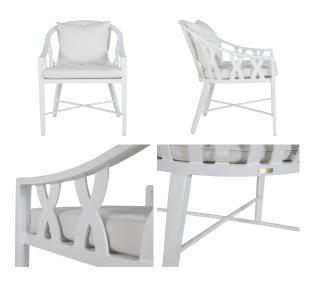

### **DESCRIPTION**

Elevate your outdoor dining with the Valencia Dining Chair, which blends traditional elements with modern details. The chair features a laser-cut geometric backrest and a sloped curve that extends to the armrests for added comfort. The geometric design and the Chalk finish exude contemporary elegance. With adjustable foot glides for stability and plush cushions for comfort, this dining chair is both functional and stylish.