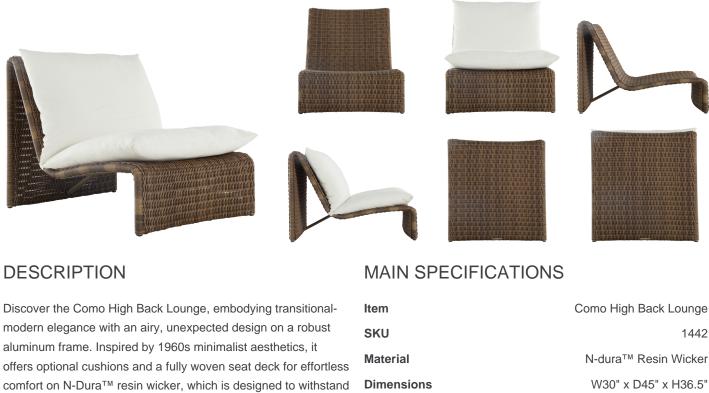

## **Como High Back Lounge**

SKU: 1442

**Product Collection** 

| Como High Back Lounge |
|-----------------------|
| 1442                  |
| N-dura™ Resin Wicker  |
| W30" x D45" x H36.5"  |
| Como                  |

the test of time and usage. This high back lounge blends artful

design with practicality that pushes conventional boundaries and explores a more contemporary style. Our exclusive N-Dura™ Ultra UV Resistant Resin Wicker sets our outdoor furniture apart with unmatched durability and UV protection in the industry.