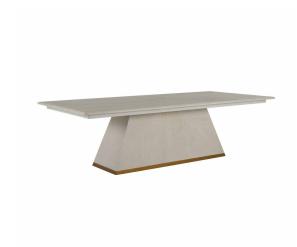

### DESCRIPTION

The sleekly angled base of the Ferris Dining Table gives a contemporary attitude to the traditional rectangular shape table. Gold-toned banding gives the solid mahogany base a refined finish. The white cerused colorway makes it easy to creatively pair chairs in a variety of styles and finishes.