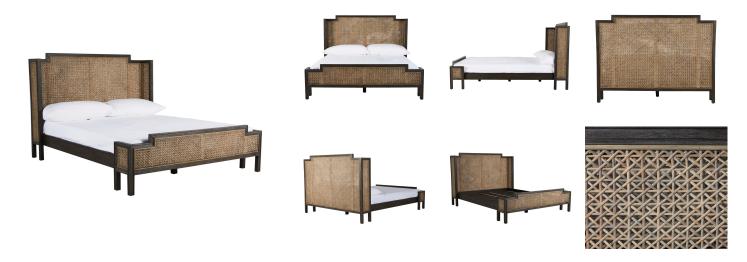

## **DESCRIPTION**

Introducing Camille, Gabby's first cane bed. Beautifully detailed, the bed features a shaped, wooden frame surrounding richly textured woven rattan that lends a light, airy vibe. The headboard and footboard have wings along the sides for an added sense of cozy comfort. Transitional styling makes this piece an ideal choice for either casual or dressed-up decors. Available in Queen and King sizes. Materials: Wood, Mahogany, Metal, Rattan Finishes: Natural Rattan, Cerused Dark Grey Size: 87.25 x 67 x 57.75"