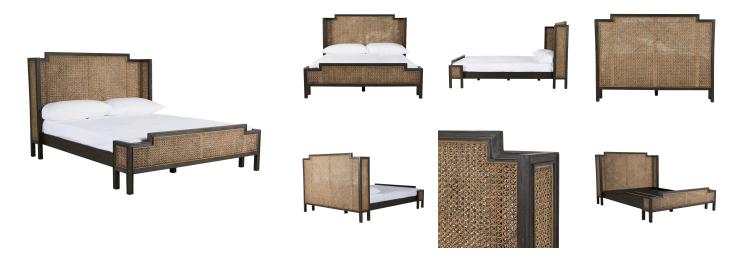

### **DESCRIPTION**

Introducing Camille, Gabby's first cane bed. Beautifully detailed, the bed features a shaped, wooden frame surrounding richly textured woven rattan that lends a light, airy vibe. The headboard and footboard have wings along the sides for an added sense of cozy comfort. Transitional styling makes this piece an ideal choice for either casual or dressed-up decors. Available in Queen and King sizes. Materials: Wood, Mahogany, Metal, Rattan Finishes: Natural Rattan, Cerused Dark Grey Size: 87.25 x 67 x 57.75"