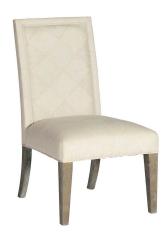

## DESCRIPTION

The Verona Dining Chair features detailed stitching on the front with a woven lattice strap back. This accent chair offers a refined rectangular silhouette with solid oak legs and a fully upholstered seat and back in exclusive Sunbrella Linen Dove fabric.