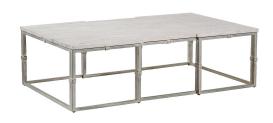

### **DESCRIPTION**

The oversized rectangular Alden Coffee Table has a subtle elegance with its neutral hues and intriguing textures. Mixing rustic light grey whitewashed wood with a brushed silver metal finish, the Alden Coffee Table is a bold contemporary statement piece.

## MAIN SPECIFICATIONS

| Item                 | Alden Coffee Table  |
|----------------------|---------------------|
| SKU                  | SCH-151015          |
| Brand                | Gabby               |
| Dimensions           | 52W x 32D x 17.25H  |
| Gabby Material       | Iron, Pine          |
| Stock Status Message | Ships within 1 Week |