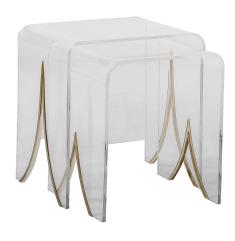

# **Magnolia Nesting Tables**

SKU: SCH-151120

### **DESCRIPTION**

The acrylic Magnolia Nesting Tables add a transitional twist to the classic transparent Lucite waterfall side table. This set of two nesting tables are elegantly trimmed in a curved vintage brass finish inlay. For best care, avoid solvent based cleaners, and dust or spot clean with a soft damp cloth.