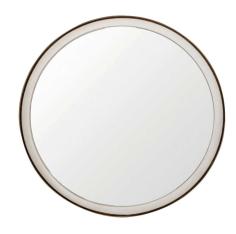

## **DESCRIPTION**

The two tone gold and white Fritz Mirror is a 36" large round mirror, wrapped in a metal band of antique brass, and inset with a ring of tightly woven, glossy faux white seagrass.