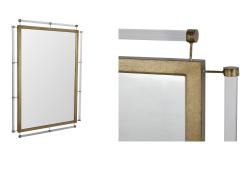

## **Diana Mirror**

SKU: SCH-153100

Glimmering suspended lucite rods frame the rectangular Diana Mirror. Hand finished in a sophisticated Champagne silver, this modern style wall mirror offers compelling details and a dose of Hollywood glamour.

## MAIN SPECIFICATIONS

**Item** Diana Mirror

**SKU** SCH-153100

**Brand** Gabby

Dimensions 31.75W x 1D x 47H

Gabby Material Clear Acrylic, Iron, Regular Mirror

Stock Status Message Ships within 1 Week