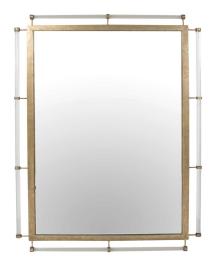

## **Diana Mirror**

SKU: SCH-153100

Glimmering suspended lucite rods frame the rectangular Diana Mirror. Hand finished in a sophisticated Champagne silver, this modern style wall mirror offers compelling details and a dose of Hollywood glamour.

## MAIN SPECIFICATIONS

**Item** Diana Mirror

**SKU** SCH-153100

**Brand** Gabby

Dimensions 31.75W x 1D x 47H

Gabby Material Clear Acrylic, Iron, Regular Mirror

Stock Status Message Ships within 1 Week