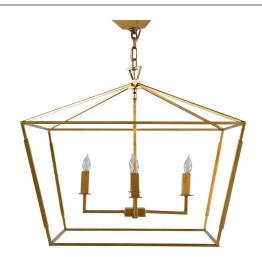

## **Adler Chandelier- Small**

SKU: SCH-153430

## DESCRIPTION

A smaller version of the Adler Chandelier, this geometric contemporary design features straight lines with compelling angles to bring a modern feel to a simple design. Constructed of metal and handfinished in vintage gold, this lantern style chandelier glows with sophisticated excellence.

## MAIN SPECIFICATIONS

| Item                 | Adler Chandelier- Small  |
|----------------------|--------------------------|
| SKU                  | SCH-153430               |
| Brand                | Gabby                    |
| Dimensions           | 24.25W x 24.25D x 23.25H |
| Gabby Material       | Iron                     |
| Stock Status Message | Ships within 1 Week      |