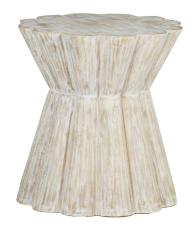

### **DESCRIPTION**

Finished in a light washed woodgrain texture, the hourglass body and scalloped floral design of the Annie Side Table combines dainty glamour and textural appeal.