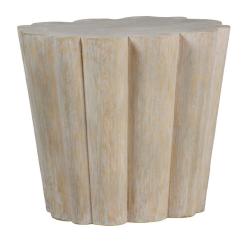

### **DESCRIPTION**

Pulling inspiration from natural elements, the Bree Side Table showcases a cloud shaped silhouette, clad in a cast wood grain texture that is finished in a light whitewash.