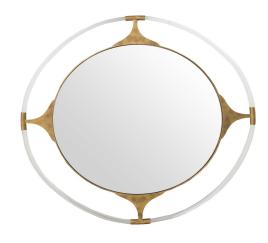

## **DESCRIPTION**

A bold, modern take on a coastal life ring style mirror, the Callisto Mirror surrounds a central round mirror with a ring of clear lucite and delicate petals in gilded gold.