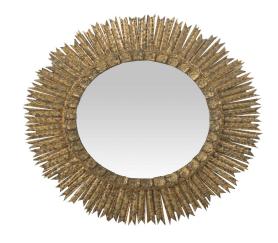

### **DESCRIPTION**

The glistening gilded gold sunburst frame of the antique inspired Ramona Mirror sends rays out in every direction from a reflective round mirror in the center.