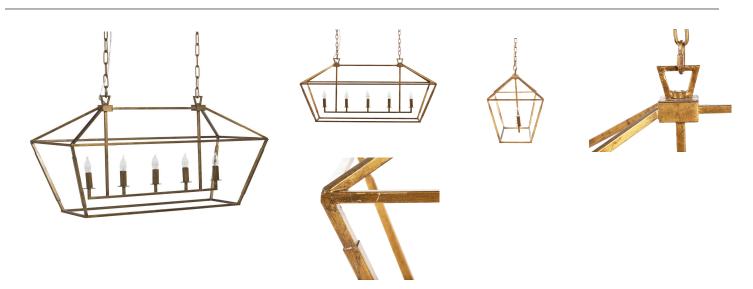

## DESCRIPTION

Finished in vintage gold leaf, this rectangular version of the Adler Chandelier is perfect for extra long dining tables or a kitchen island. The subtle metal wrap on the frame gives a stately detail to this metal frame chandelier.

## MAIN SPECIFICATIONS

| Item                 | Adler Chandelier - Rectangular |
|----------------------|--------------------------------|
| SKU                  | SCH-160005                     |
| Brand                | Gabby                          |
| Dimensions           | 42W x 15D x 23H                |
| Gabby Material       | Iron                           |
| Stock Status Message | Ships within 1 Week            |

## OTHER SPECIFICATIONS

| Bulb Base              | E12                                                                                                                                                                                                                                                                            |
|------------------------|--------------------------------------------------------------------------------------------------------------------------------------------------------------------------------------------------------------------------------------------------------------------------------|
| Bulb Count             | 5                                                                                                                                                                                                                                                                              |
| Bulb Included          | No                                                                                                                                                                                                                                                                             |
| Bulb Maximum Wattage   | 60                                                                                                                                                                                                                                                                             |
| Bulb Type              | Candelabra Base                                                                                                                                                                                                                                                                |
| Hanging Length         | 6 ft                                                                                                                                                                                                                                                                           |
| Hanging Method         | Chain                                                                                                                                                                                                                                                                          |
| Prop 65 Disclosure     | WARNING: This product can<br>expose you to chemicals including<br>lead and lead compounds, which<br>are known to the State of<br>California to cause cancer or birth<br>defects or other reproductive harm.<br>For more information, go to<br>www.P65Warnings.ca.gov/furniture |
| Pro Install Disclosure | Professional installation suggested                                                                                                                                                                                                                                            |