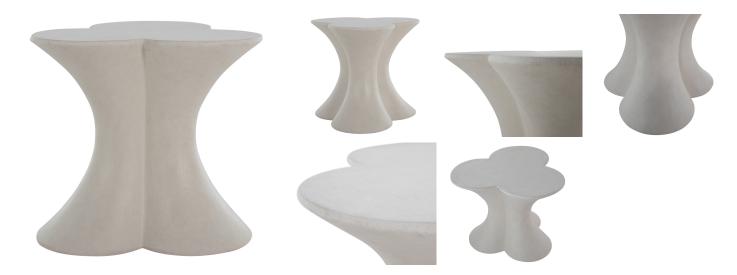

### **DESCRIPTION**

Inspired by the timeless three sided trefoil motif, the Carlin Side Table exudes femininity with its curvaceous hourglass shape. This sizable clover side table is finished in a textural matte misty white for a functional transitional look.