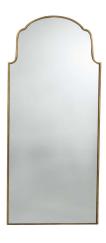

## **DESCRIPTION**

The tall Pauline Mirror is simple in form, with a unique Moorish style arched top detail. A glamorous gilded metal finish adorns the classic metal wrap style frame.

## MAIN SPECIFICATIONS

| Item | Pauline Mirror |
|------|----------------|
|      |                |

**SKU** SCH-163190

**Brand** Gabby

**Dimensions** 24W x 0.875D x 61.375H

Gabby Material Iron, Regular Mirror