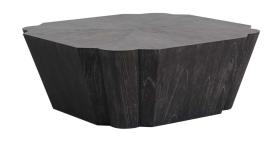

## **DESCRIPTION**

The Kenwood Coffee Table, with its dainty scalloped edges and two tone brushed gray oak and dark gray cerused oak finishes, makes an eclectic, moderately sized coffee table.