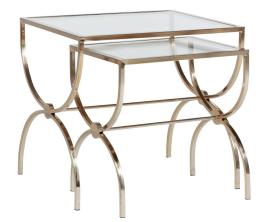

## **Michael Nesting Tables**

SKU: SCH-163350

## DESCRIPTION

Interlocking arches and a glamorous brushed gold finish shines on the Michael Nesting Tables, topped with clear tempered glass.

## MAIN SPECIFICATIONS

| Michael Nesting Tables |
|------------------------|
| SCH-163350             |
| Gabby                  |
| 24W x 20D x 25H        |
| Iron, Tempered Glass   |
| Ships within 1 Week    |
|                        |