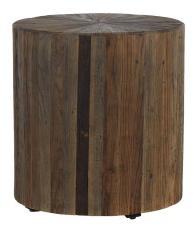

#### **DESCRIPTION**

The Cyrano Side Table is the companion piece to the Cyrano Coffee Table. Fashioned from recycled elm and finished in a dark elm hue, this 20" round table is modern, rustic, and allaround cozy.

### MAIN SPECIFICATIONS

| Item                 | Cyrano Side Table     |
|----------------------|-----------------------|
| SKU                  | SCH-192281            |
| Brand                | Gabby                 |
| Dimensions           | 19.75W x 19.75D x 24H |
| Gabby Material       | Recycled Elm          |
| Stock Status Message | Ships within 1 Week   |