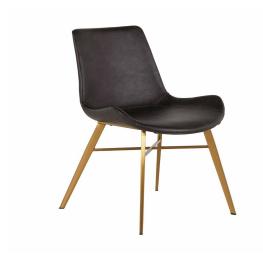

### **DESCRIPTION**

Sumptuous dark charcoal brown faux leather brings gravitas to the Hines Dining Chair. With brushed gold metal legs and X design base, the Hines Chair adds a modern vibe at the table, while offering style and comfort.

# MAIN SPECIFICATIONS

| Item | Hines 18" Dining Chair |
|------|------------------------|
|------|------------------------|

**SKU** SCH-192350

**Brand** Gabby

**Dimensions** 20.5W x 23D x 31.5H

Gabby Material Faux Leather, Iron