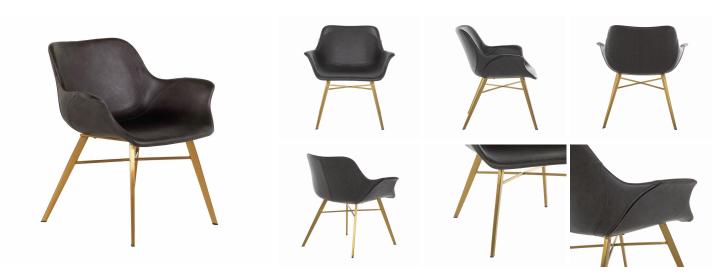

## DESCRIPTION

Sumptuous dark charcoal brown faux leather brings sleek styling to the iconic profile of the Channing Dining Chair. With brushed gold metal legs and X design base, the Channing is the quintessential dining chair, offering classic looks and comfort.