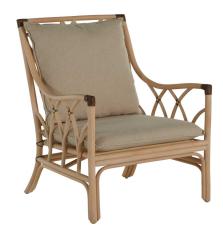

### **DESCRIPTION**

Traditional styling with a transitional twist makes the Milano Lounge Chair a natural for use in any room in the house. Contrasting black rattan wrapping at the connections brings a fresh update to the classic rattan lounge chair.

### MAIN SPECIFICATIONS

| Item | Milano Lounge Chair |
|------|---------------------|
|      |                     |

**SKU** SCH-192370

**Brand** Gabby

**Dimensions** 26.5W x 29.75D x 38.5H

Gabby Material Leather, Linen, Rattan