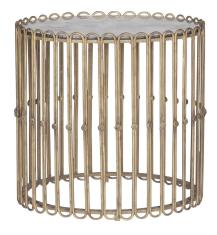

# **DESCRIPTION**

With gilded wire in an iron drum base and an antiqued mirror top, the Beatrice Side Table is a simple yet different silhouette. Petite cast rosettes adds a vintage charm to this mirrored accent table.

## MAIN SPECIFICATIONS

| Item   | Beatrice Side Table |
|--------|---------------------|
| ILEIII | beautice side rable |

**SKU** SCH-220120

**Brand** Gabby

**Dimensions** 19.75W x 19.75D x 22.25H

Gabby Material Antique Mirror, Iron