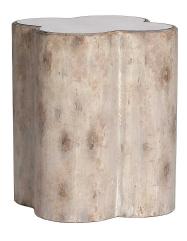

## **DESCRIPTION**

This charming quatrefoil shaped resin side table is a superb neutral accent with its distressed dove finish and mirrored top.

## MAIN SPECIFICATIONS

| <b>Item</b> Cassa | ndra | Side | Table |
|-------------------|------|------|-------|
|-------------------|------|------|-------|

**SKU** SCH-220355

**Brand** Gabby

**Dimensions** 17.75W x 17.75D x 20.25H