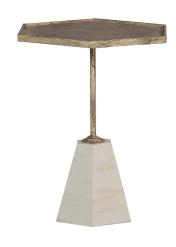

### **DESCRIPTION**

The Lucinda Bunching Table offers a stately marble base supporting a hexagonal metal top in a textural antique gold. Perfect as an end or occasional table, or bunch multiples together to form a low geometric coffee table. Marble is a natural material, and unique differences should be expected.